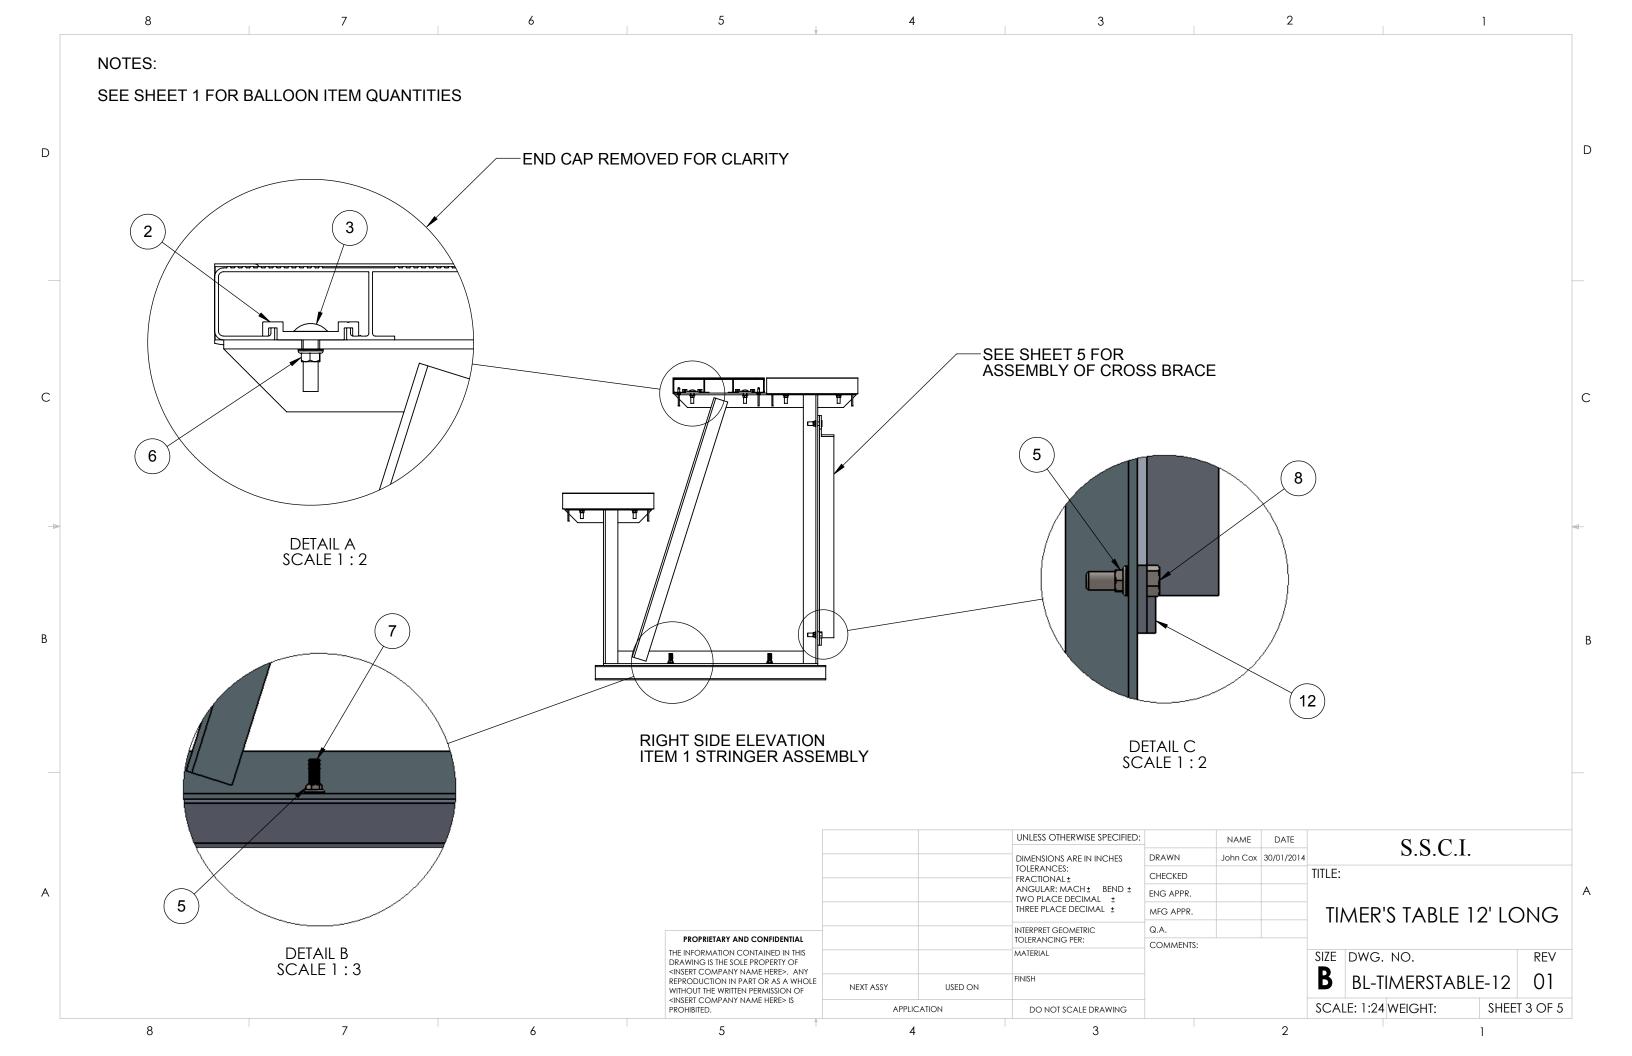

| ITEM NO. | PART NUMBER                 | DESCRIPTION QT'                                        |    |
|----------|-----------------------------|--------------------------------------------------------|----|
| 1        | BL-TIMERSTABLE-<br>STRINGER | TIMER'S TABLE STRINGER                                 | 3  |
| 2        | BL-20774                    | ALUMINUM RETAINER CLIP 1-5/16"<br>LENGTHS              | 18 |
| 3        | HW-B-5000                   | GR 2 CARRIAGE BOLT MECH. GALV. 5/16" x 1-1/4"          | 18 |
| 4        | BL-SLEEPER-96               | 2" x 6" x 96" HDPE RECYCLED<br>SLEEPER                 | 3  |
| 5        | HW-N-10000                  | 3/8" SERRATED FLANGE NUT MECH.<br>GALV.                | 14 |
| 6        | HW-N-10001                  | 5/16" SERRATED FLANGE NUT MECH.<br>GALV.               | 18 |
| 7        | HW-B-50003                  | GR 5 CARRIAGE BOLT MECH. GALV. 3/8 x 2-1/2             | 6  |
| 8        | HW-B-40000                  | GR 5 HEX MECH. GALV. 3/8" x 1-1/4"                     | 8  |
| 9        | BL-17400A                   | END CAP 9-1/2"                                         | 6  |
| 10       | AL-16723A-12                | 2" x 10" NOMONAL BLEACHER<br>PLANK ANODIZED FINISH 12' | 3  |
| 11       | HW-R-10000                  | ALUMINUM POP RIVET 3/16" x 0.251-<br>0.375             | 12 |
| 12       | BL-60-22                    | 60-22 DIAGONAL BRACE                                   | 4  |

## NOTES:

IF BOLTING TO CONCRETE HARDWARE SUPPLIED BY OTHERS. RECOMMENDED HARDWARE 3/8" x 3" WEDGE BOLT.

THIS DRAWING AND ALL INFORMATION CONTAINED HEREIN IS THE PROPERTY OF SPORT SYSTEMS CANADA INC. AND IS NOT TO BE REPRODUCED WITHOUT THE WRITTEN PERMISSION OF THIS MANUFACTURER. WE ASSUME NO RESPONSIBILITY FOR UNAUTHORIZED USE OF THIS DRAWING. SPORT SYSTEMS CANADA INC. IS NOT RESPONSIBLE FOR LOCAL PERMITS AND OCCUPANCY REQUIREMENTS.