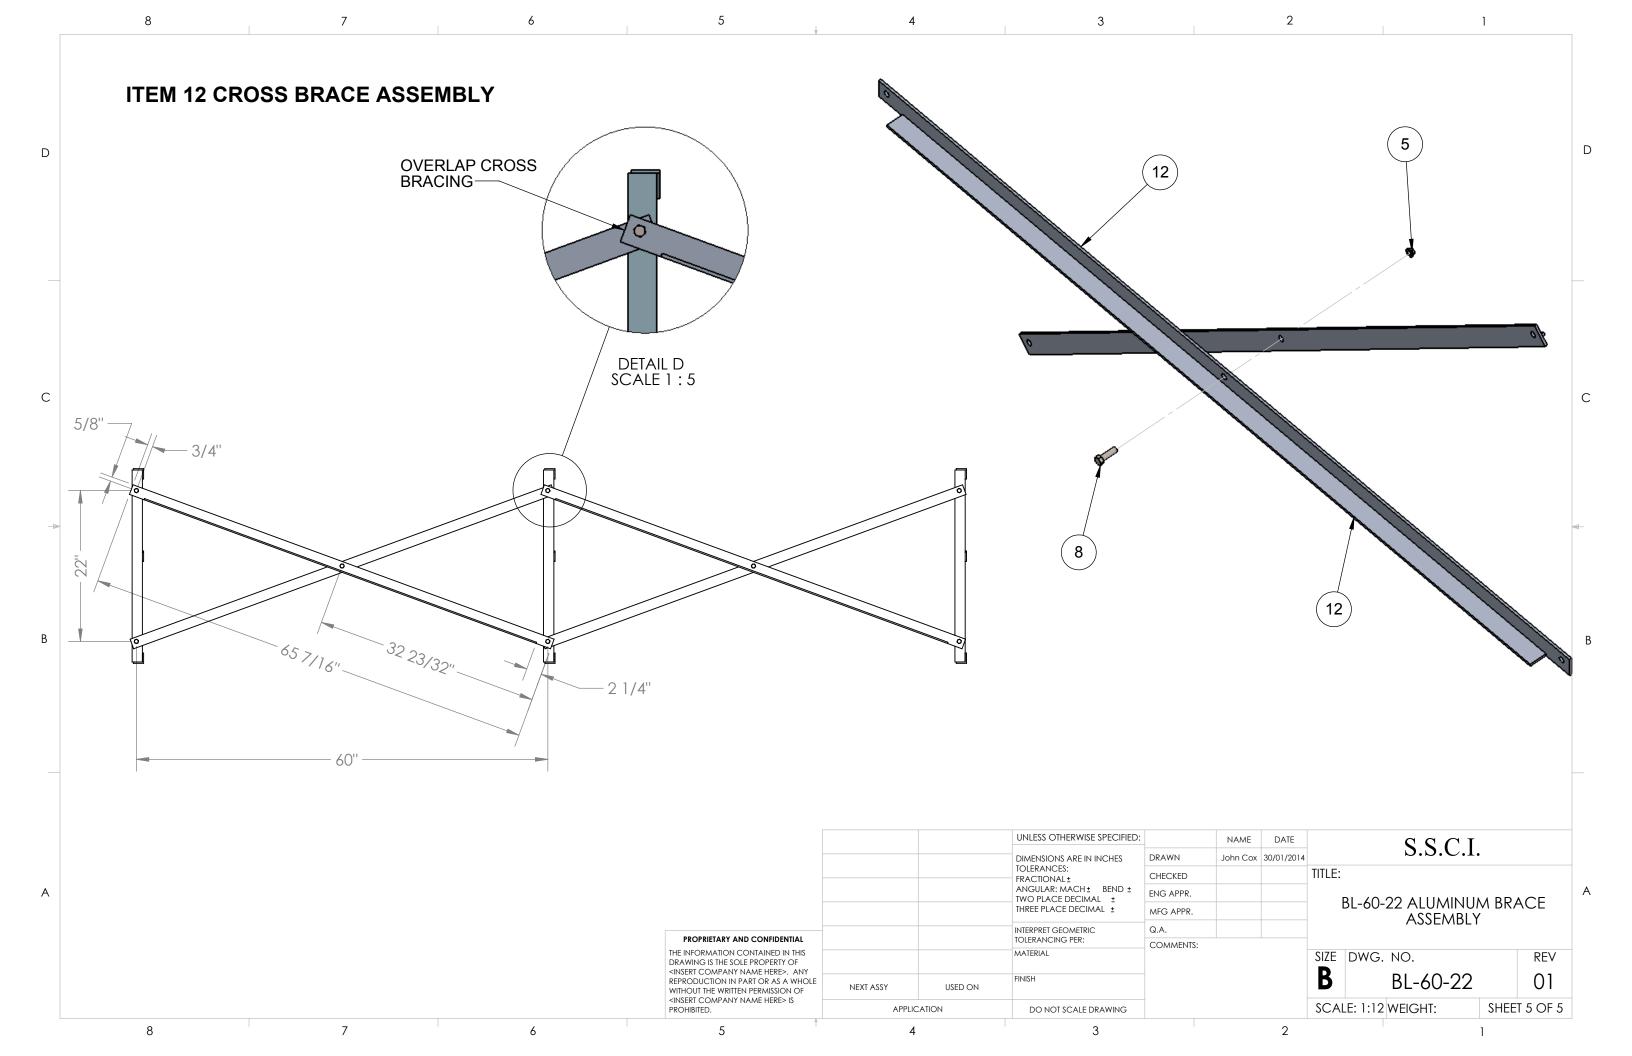

| ITEM NO. | PART NUMBER                 | DESCRIPTION QT'                                        |    |
|----------|-----------------------------|--------------------------------------------------------|----|
| 1        | BL-TIMERSTABLE-<br>STRINGER | TIMER'S TABLE STRINGER                                 | 3  |
| 2        | BL-20774                    | ALUMINUM RETAINER CLIP 1-5/16"<br>LENGTHS              | 18 |
| 3        | HW-B-5000                   | GR 2 CARRIAGE BOLT MECH. GALV. 5/16" x 1-1/4"          | 18 |
| 4        | BL-SLEEPER-96               | 2" x 6" x 96" HDPE RECYCLED<br>SLEEPER                 | 3  |
| 5        | HW-N-10000                  | 3/8" SERRATED FLANGE NUT MECH.<br>GALV.                | 14 |
| 6        | HW-N-10001                  | 5/16" SERRATED FLANGE NUT MECH.<br>GALV.               | 18 |
| 7        | HW-B-50003                  | GR 5 CARRIAGE BOLT MECH. GALV. 3/8 x 2-1/2             | 6  |
| 8        | HW-B-40000                  | GR 5 HEX MECH. GALV. 3/8" x 1-1/4"                     | 8  |
| 9        | BL-17400A                   | END CAP 9-1/2"                                         | 6  |
| 10       | AL-16723A-12                | 2" x 10" NOMONAL BLEACHER<br>PLANK ANODIZED FINISH 12' | 3  |
| 11       | HW-R-10000                  | ALUMINUM POP RIVET 3/16" x 0.251-<br>0.375             | 12 |
| 12       | BL-60-22                    | 60-22 DIAGONAL BRACE                                   | 4  |