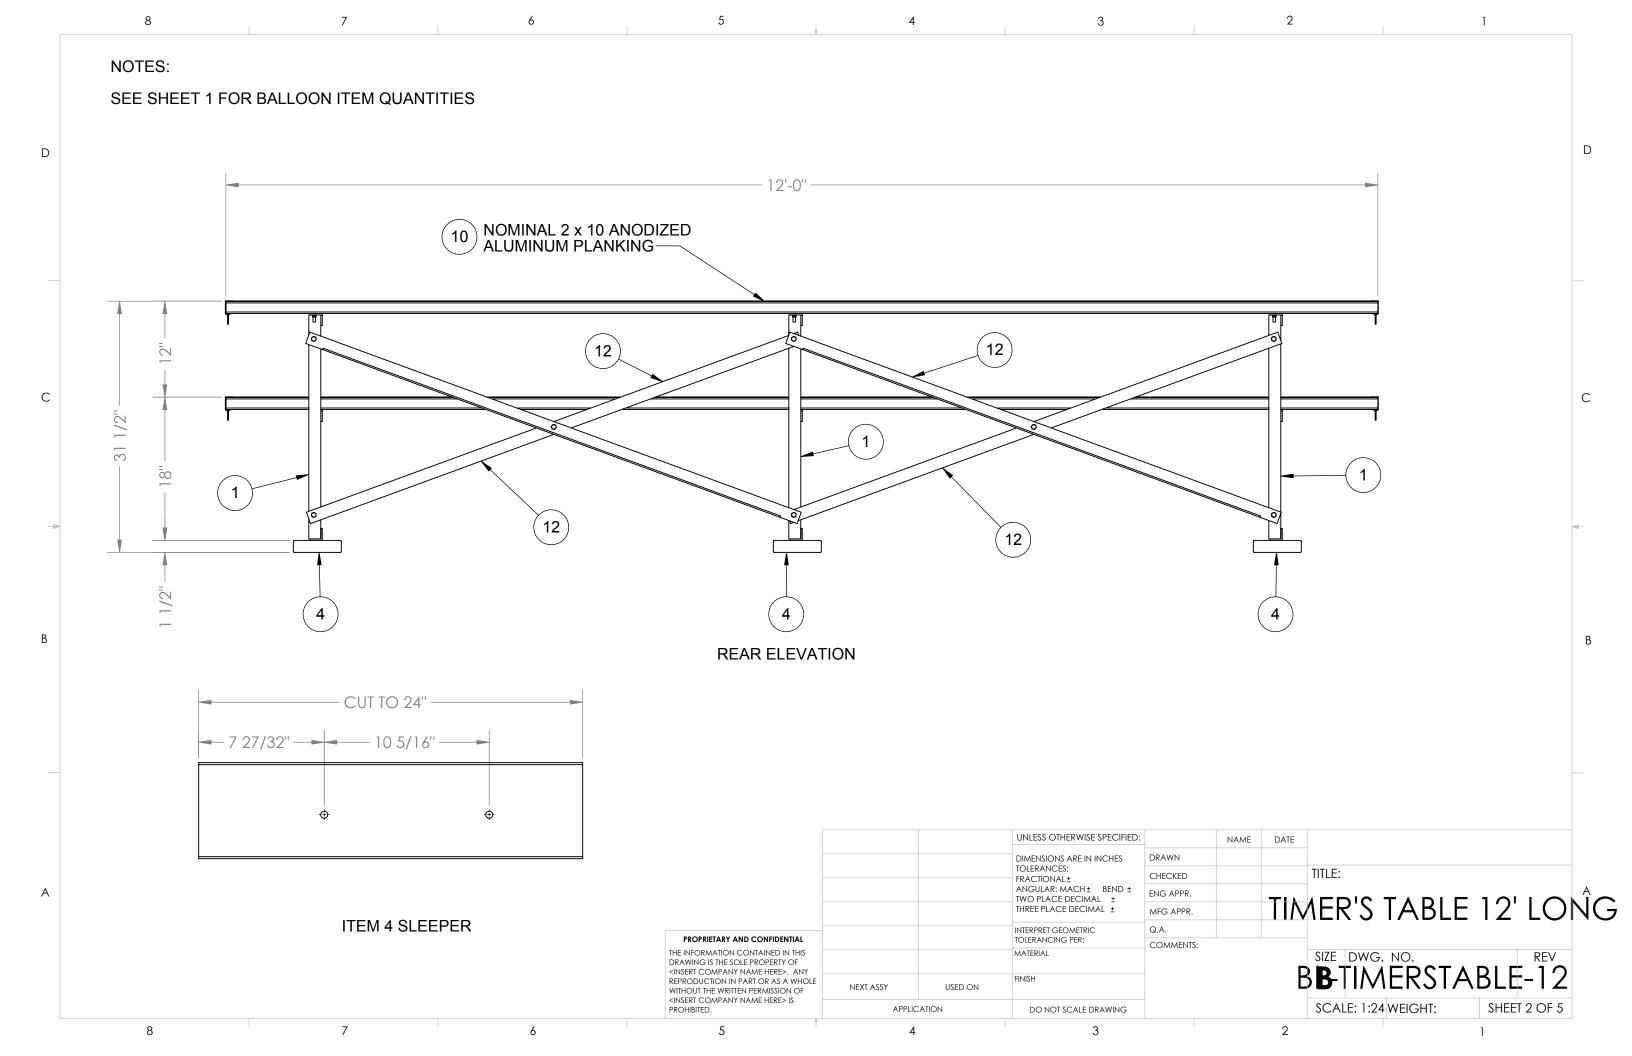

| ITEM NO. | PART NUMBER                 | DESCRIPTION QT'                                        |    |
|----------|-----------------------------|--------------------------------------------------------|----|
| 1        | BL-TIMERSTABLE-<br>STRINGER | TIMER'S TABLE STRINGER                                 | 3  |
| 2        | BL-20774                    | ALUMINUM RETAINER CLIP 1-5/16"<br>LENGTHS              | 18 |
| 3        | HW-B-5000                   | GR 2 CARRIAGE BOLT MECH. GALV. 5/16" x 1-1/4"          | 18 |
| 4        | BL-SLEEPER-96               | 2" x 6" x 96" HDPE RECYCLED<br>SLEEPER                 | 3  |
| 5        | HW-N-10000                  | 3/8" SERRATED FLANGE NUT MECH.<br>GALV.                | 14 |
| 6        | HW-N-10001                  | 5/16" SERRATED FLANGE NUT MECH.<br>GALV.               | 18 |
| 7        | HW-B-50003                  | GR 5 CARRIAGE BOLT MECH. GALV. 3/8 x 2-1/2             | 6  |
| 8        | HW-B-40000                  | GR 5 HEX MECH. GALV. 3/8" x 1-1/4"                     | 8  |
| 9        | BL-17400A                   | END CAP 9-1/2"                                         | 6  |
| 10       | AL-16723A-12                | 2" x 10" NOMONAL BLEACHER<br>PLANK ANODIZED FINISH 12' | 3  |
| 11       | HW-R-10000                  | ALUMINUM POP RIVET 3/16" x 0.251-<br>0.375             | 12 |
| 12       | BL-60-22                    | 60-22 DIAGONAL BRACE                                   | 4  |