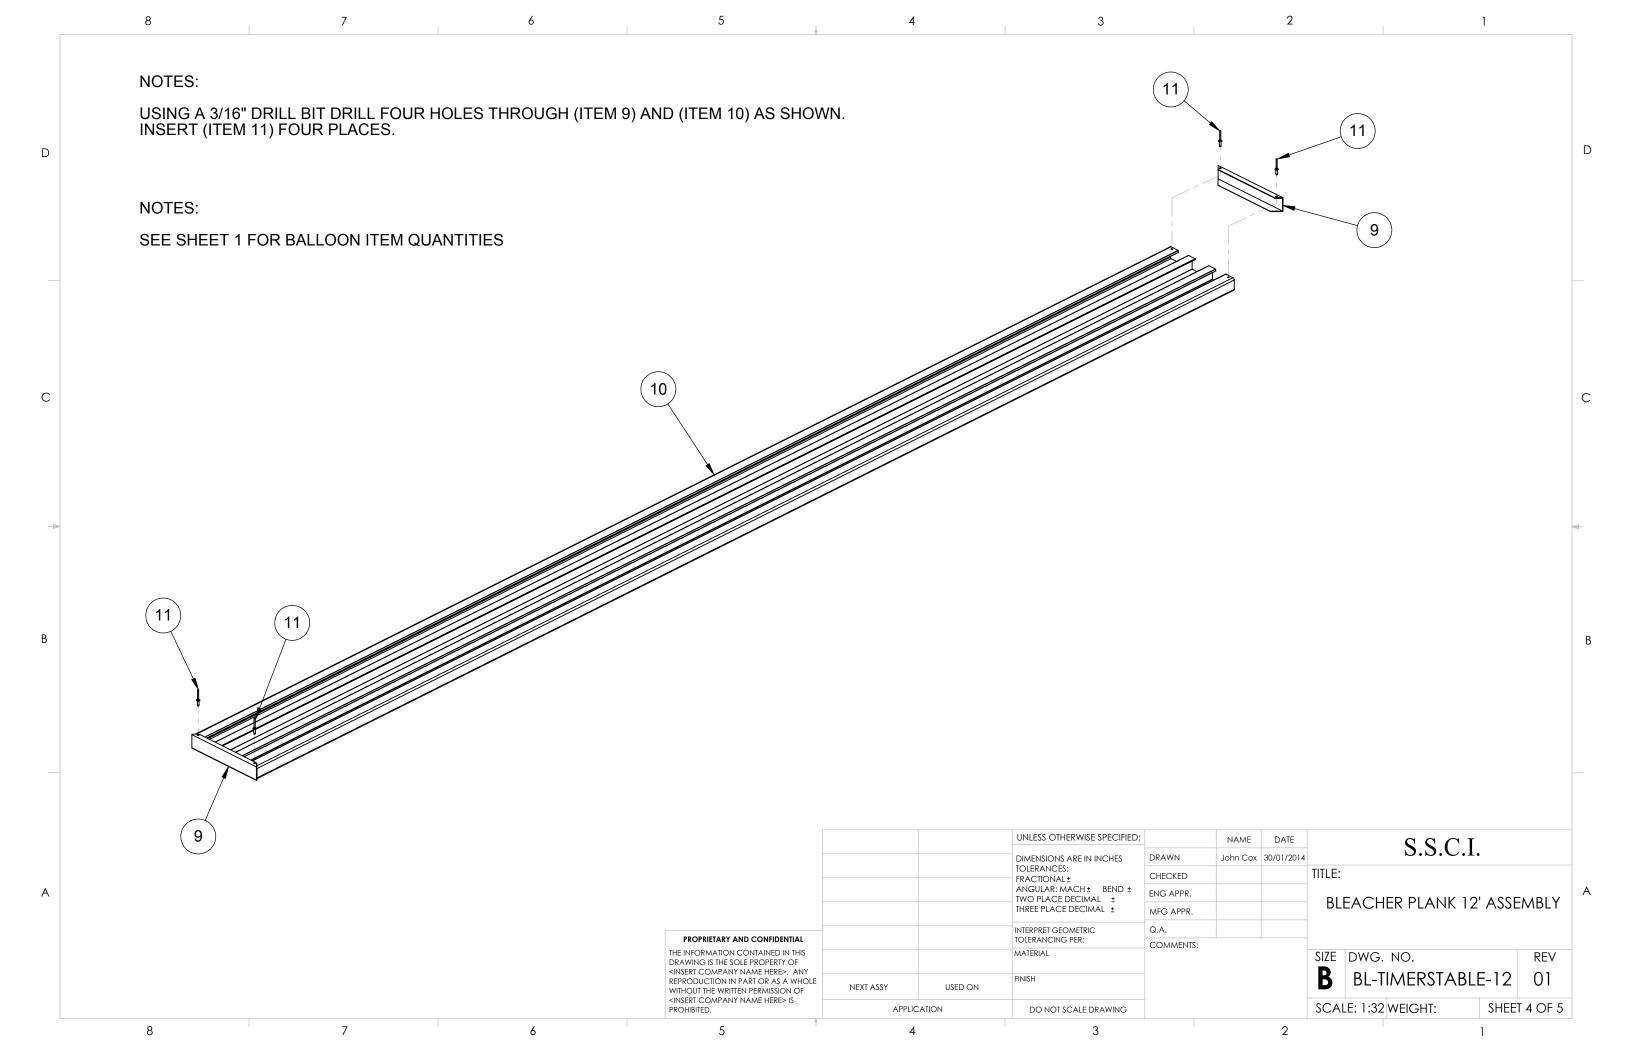

| ITEM NO. | PART NUMBER                 | DESCRIPTION QT'                                        |    |
|----------|-----------------------------|--------------------------------------------------------|----|
| 1        | BL-TIMERSTABLE-<br>STRINGER | TIMER'S TABLE STRINGER                                 | 3  |
| 2        | BL-20774                    | ALUMINUM RETAINER CLIP 1-5/16"<br>LENGTHS              | 18 |
| 3        | HW-B-5000                   | GR 2 CARRIAGE BOLT MECH. GALV. 5/16" x 1-1/4"          | 18 |
| 4        | BL-SLEEPER-96               | 2" x 6" x 96" HDPE RECYCLED<br>SLEEPER                 | 3  |
| 5        | HW-N-10000                  | 3/8" SERRATED FLANGE NUT MECH.<br>GALV.                | 14 |
| 6        | HW-N-10001                  | 5/16" SERRATED FLANGE NUT MECH.<br>GALV.               | 18 |
| 7        | HW-B-50003                  | GR 5 CARRIAGE BOLT MECH. GALV. 3/8 x 2-1/2             | 6  |
| 8        | HW-B-40000                  | GR 5 HEX MECH. GALV. 3/8" x 1-1/4"                     | 8  |
| 9        | BL-17400A                   | END CAP 9-1/2"                                         | 6  |
| 10       | AL-16723A-12                | 2" x 10" NOMONAL BLEACHER<br>PLANK ANODIZED FINISH 12' | 3  |
| 11       | HW-R-10000                  | ALUMINUM POP RIVET 3/16" x 0.251-<br>0.375             | 12 |
| 12       | BL-60-22                    | 60-22 DIAGONAL BRACE                                   | 4  |