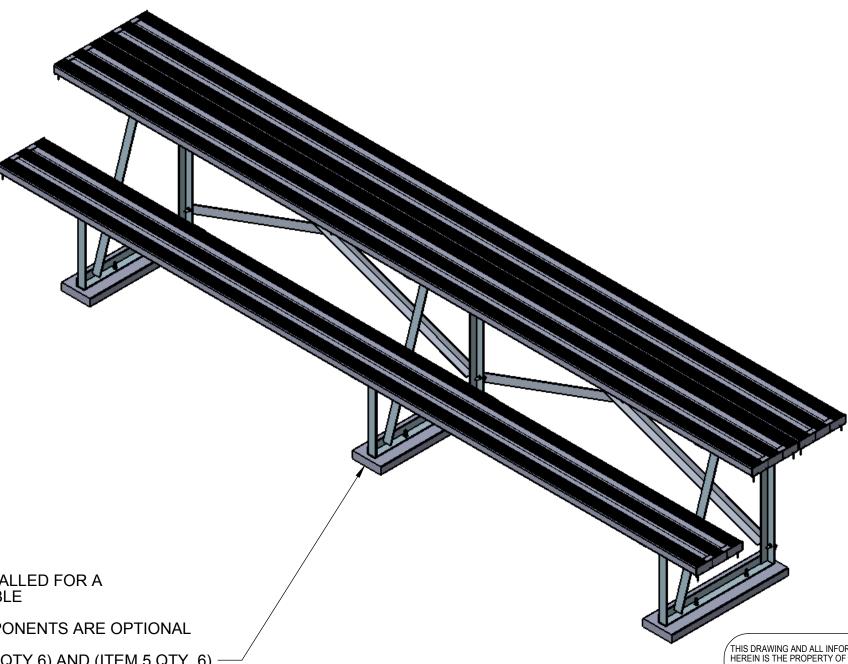

NOTES:

ITEM 4 SLEEPERS INSTALLED FOR A PORTABLE TIMERS TABLE

THE FOLLOWING COMPONENTS ARE OPTIONAL

(ITEM 4 QTY.3), (ITEM 7 QTY.6) AND (ITEM 5 QTY. 6) -

## NOTES:

IF BOLTING TO CONCRETE HARDWARE SUPPLIED BY OTHERS. RECOMMENDED HARDWARE 3/8" x 3" WEDGE BOLT.

THIS DRAWING AND ALL INFORMATION CONTAINED HEREIN IS THE PROPERTY OF SPORT SYSTEMS CANADA INC. AND IS NOT TO BE REPRODUCED WITHOUT THE WRITTEN PERMISSION OF THIS MANUFACTURER. WE ASSUME NO RESPONSIBILITY FOR UNAUTHORIZED USE OF THIS DRAWING. SPORT SYSTEMS CANADA INC. IS NOT RESPONSIBLE FOR LOCAL PERMITS AND OCCUPANCY REQUIREMENTS.

Building a Better Game

28 Industrial Drive, Box 940 Almonte, Ontario, Canada K0A 1A0

S.S.C.I.

## TIMER'S TABLE 12' LONG

| REV.   | DATE  |          | DRAWING No:       |
|--------|-------|----------|-------------------|
| 01     | Jan.3 | 0/2014   | BL-TIMERSTABLE-12 |
| SCALE  |       | DES.     | PAGE              |
| N.T.S. |       | John Cox | 1 of 5            |