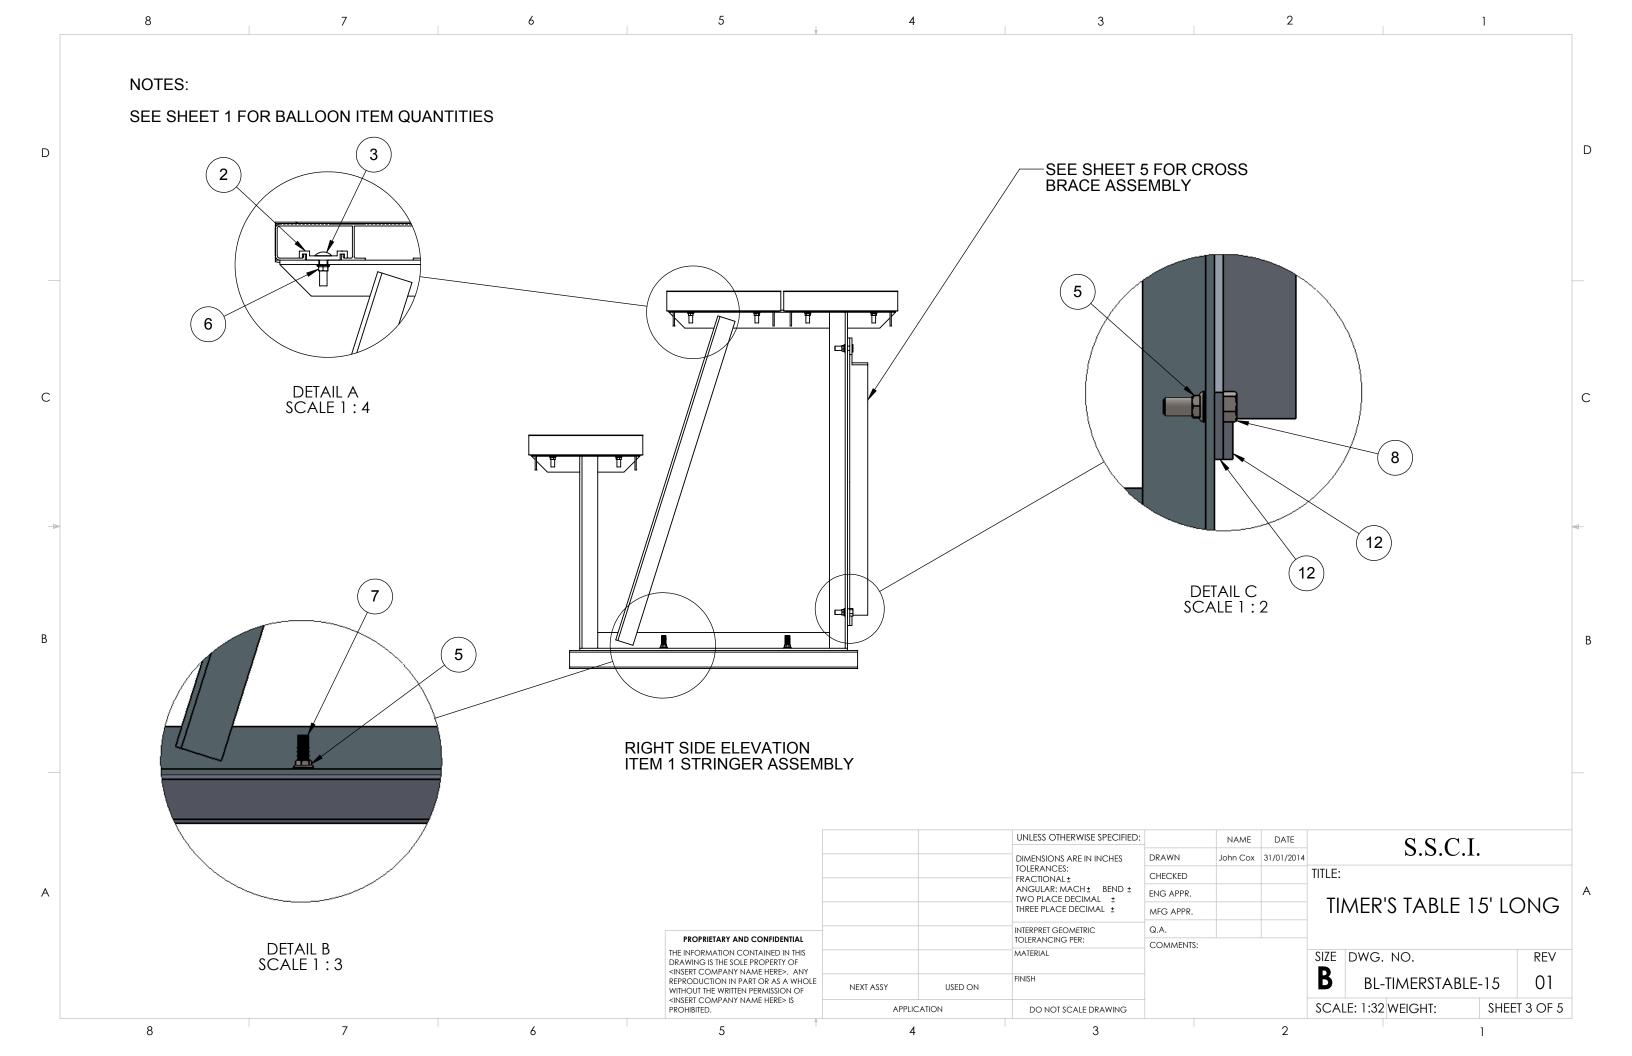

| ITEM NO. | PART NUMBER                 | DESCRIPTION                                            | QTY. |
|----------|-----------------------------|--------------------------------------------------------|------|
| 1        | BL-TIMERSTABLE-<br>STRINGER | TIMER'S TABLE STRINGER                                 | 4    |
| 2        | BL-20774                    | ALUMINUM RETAINER CLIP 1-5/16"<br>LENGTHS              | 24   |
| 3        | HW-B-5000                   | GR 2 CARRIAGE BOLT MECH. GALV. 5/16" x 1-1/4"          | 24   |
| 4        | BL-SLEEPER-96               | 2" x 6" x 96" HDPE RECYCLED<br>SLEEPER                 | 4    |
| 5        | HW-N-10000                  | 3/8" SERRATED FLANGE NUT MECH.<br>GALV.                | 19   |
| 6        | HW-N-10001                  | 5/16" SERRATED FLANGE NUT MECH.<br>GALV.               | 24   |
| 7        | HW-B-50003                  | GR 5 CARRIAGE BOLT MECH. GALV. 3/8 x 2-1/2             | 8    |
| 8        | HW-B-40000                  | GR 5 HEX MECH. GALV. 3/8" x 1-1/4"                     | 11   |
| 9        | BL-17400A                   | END CAP 9-1/2"                                         | 6    |
| 10       | AL-16723A-15                | 2" x 10" NOMONAL BLEACHER<br>PLANK ANODIZED FINISH 15' | 3    |
| 11       | HW-R-10000                  | ALUMINUM POP RIVET 3/16" x 0.251-<br>0.375             | 12   |
| 12       | BL-60-22                    | 54-22 DIAGONAL BRACE                                   | 6    |