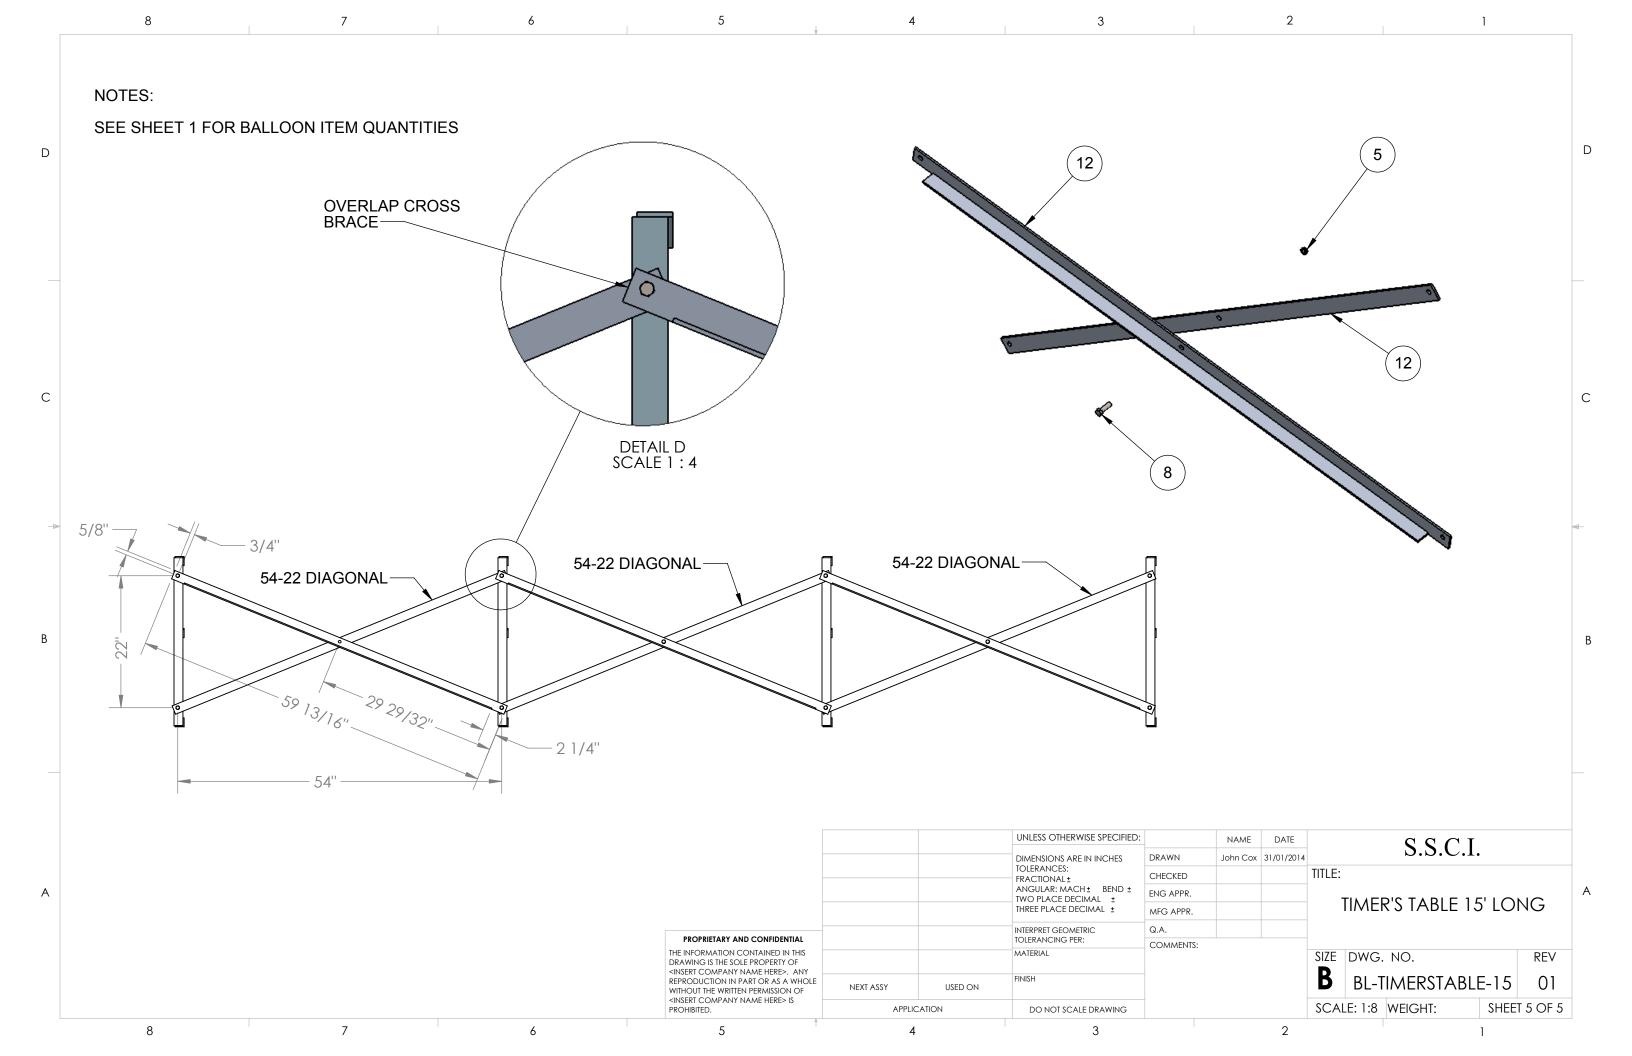

| ITEM NO. | PART NUMBER                 | DESCRIPTION                                            | QTY. |
|----------|-----------------------------|--------------------------------------------------------|------|
| 1        | BL-TIMERSTABLE-<br>STRINGER | TIMER'S TABLE STRINGER                                 | 4    |
| 2        | BL-20774                    | ALUMINUM RETAINER CLIP 1-5/16"<br>LENGTHS              | 24   |
| 3        | HW-B-5000                   | GR 2 CARRIAGE BOLT MECH. GALV. 5/16" x 1-1/4"          | 24   |
| 4        | BL-SLEEPER-96               | 2" x 6" x 96" HDPE RECYCLED<br>SLEEPER                 | 4    |
| 5        | HW-N-10000                  | 3/8" SERRATED FLANGE NUT MECH.<br>GALV.                | 19   |
| 6        | HW-N-10001                  | 5/16" SERRATED FLANGE NUT MECH.<br>GALV.               | 24   |
| 7        | HW-B-50003                  | GR 5 CARRIAGE BOLT MECH. GALV. 3/8 x 2-1/2             | 8    |
| 8        | HW-B-40000                  | GR 5 HEX MECH. GALV. 3/8" x 1-1/4"                     | 11   |
| 9        | BL-17400A                   | END CAP 9-1/2"                                         | 6    |
| 10       | AL-16723A-15                | 2" x 10" NOMONAL BLEACHER<br>PLANK ANODIZED FINISH 15' | 3    |
| 11       | HW-R-10000                  | ALUMINUM POP RIVET 3/16" x 0.251-<br>0.375             | 12   |
| 12       | BL-60-22                    | 54-22 DIAGONAL BRACE                                   | 6    |