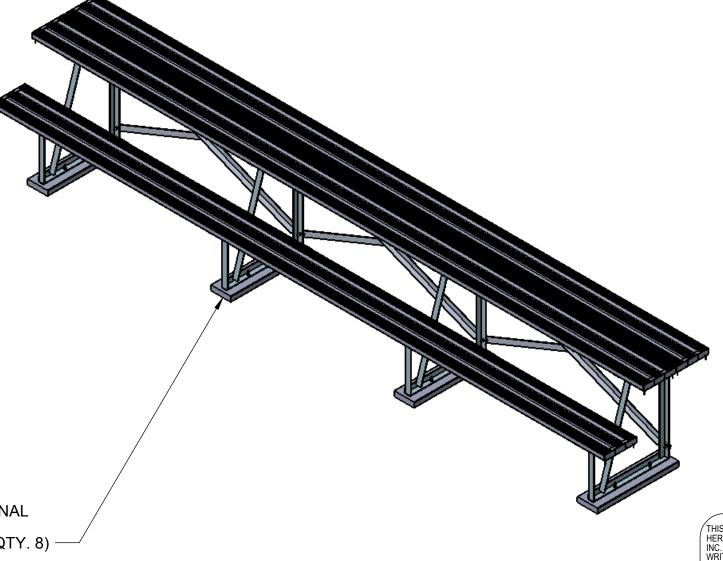

| ITEM NO. | PART NUMBER                 | DESCRIPTION                                            | QTY. |
|----------|-----------------------------|--------------------------------------------------------|------|
| 1        | BL-TIMERSTABLE-<br>STRINGER | TIMER'S TABLE STRINGER                                 | 4    |
| 2        | BL-20774                    | ALUMINUM RETAINER CLIP 1-5/16"<br>LENGTHS              | 24   |
| 3        | HW-B-5000                   | GR 2 CARRIAGE BOLT MECH. GALV. 5/16" x 1-1/4"          | 24   |
| 4        | BL-SLEEPER-96               | 2" x 6" x 96" HDPE RECYCLED<br>SLEEPER                 | 4    |
| 5        | HW-N-10000                  | 3/8" SERRATED FLANGE NUT MECH.<br>GALV.                | 19   |
| 6        | HW-N-10001                  | 5/16" SERRATED FLANGE NUT MECH.<br>GALV.               | 24   |
| 7        | HW-B-50003                  | GR 5 CARRIAGE BOLT MECH. GALV. 3/8 x 2-1/2             | 8    |
| 8        | HW-B-40000                  | GR 5 HEX MECH. GALV. 3/8" x 1-1/4"                     | 11   |
| 9        | BL-17400A                   | END CAP 9-1/2"                                         | 6    |
| 10       | AL-16723A-15                | 2" x 10" NOMONAL BLEACHER<br>PLANK ANODIZED FINISH 15' | 3    |
| 11       | HW-R-10000                  | ALUMINUM POP RIVET 3/16" x 0.251-<br>0.375             | 12   |
| 12       | BL-60-22                    | 54-22 DIAGONAL BRACE                                   | 6    |

ITEM 4 SLEEPERS INSTALLED FOR A PORTABLE TIMERS TABLE

THE FOLLOWING COMPONENTS ARE OPTIONAL

(ITEM 4 QTY.4), (ITEM 7 QTY.8) AND (ITEM 5 QTY. 8) -

NOTES:

IF BOLTING TO CONCRETE HARDWARE SUPPLIED BY OTHERS. RECOMMENDED HARDWARE 3/8" x 3" WEDGE BOLT.