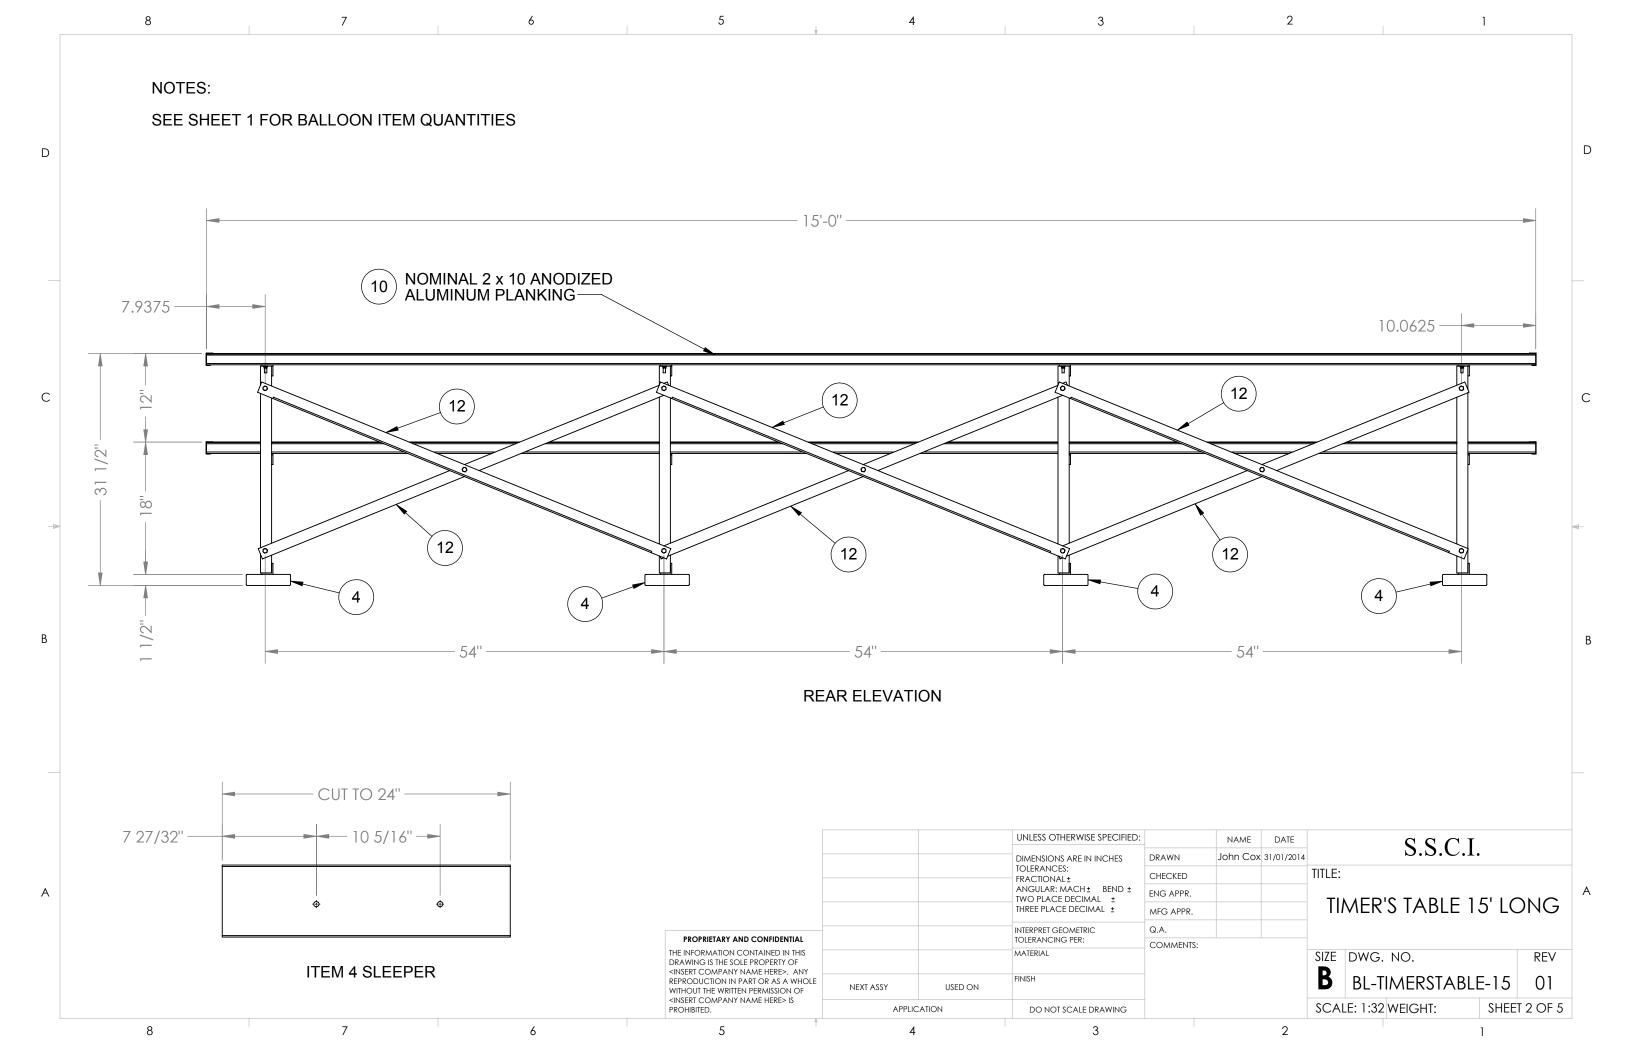

| ITEM NO. | PART NUMBER                 | DESCRIPTION                                            | QTY. |
|----------|-----------------------------|--------------------------------------------------------|------|
| 1        | BL-TIMERSTABLE-<br>STRINGER | TIMER'S TABLE STRINGER                                 | 4    |
| 2        | BL-20774                    | ALUMINUM RETAINER CLIP 1-5/16"<br>LENGTHS              | 24   |
| 3        | HW-B-5000                   | GR 2 CARRIAGE BOLT MECH. GALV. 5/16" x 1-1/4"          | 24   |
| 4        | BL-SLEEPER-96               | 2" x 6" x 96" HDPE RECYCLED<br>SLEEPER                 | 4    |
| 5        | HW-N-10000                  | 3/8" SERRATED FLANGE NUT MECH.<br>GALV.                | 19   |
| 6        | HW-N-10001                  | 5/16" SERRATED FLANGE NUT MECH.<br>GALV.               | 24   |
| 7        | HW-B-50003                  | GR 5 CARRIAGE BOLT MECH. GALV. 3/8 x 2-1/2             | 8    |
| 8        | HW-B-40000                  | GR 5 HEX MECH. GALV. 3/8" x 1-1/4"                     | 11   |
| 9        | BL-17400A                   | END CAP 9-1/2"                                         | 6    |
| 10       | AL-16723A-15                | 2" x 10" NOMONAL BLEACHER<br>PLANK ANODIZED FINISH 15' | 3    |
| 11       | HW-R-10000                  | ALUMINUM POP RIVET 3/16" x 0.251-<br>0.375             | 12   |
| 12       | BL-60-22                    | 54-22 DIAGONAL BRACE                                   | 6    |