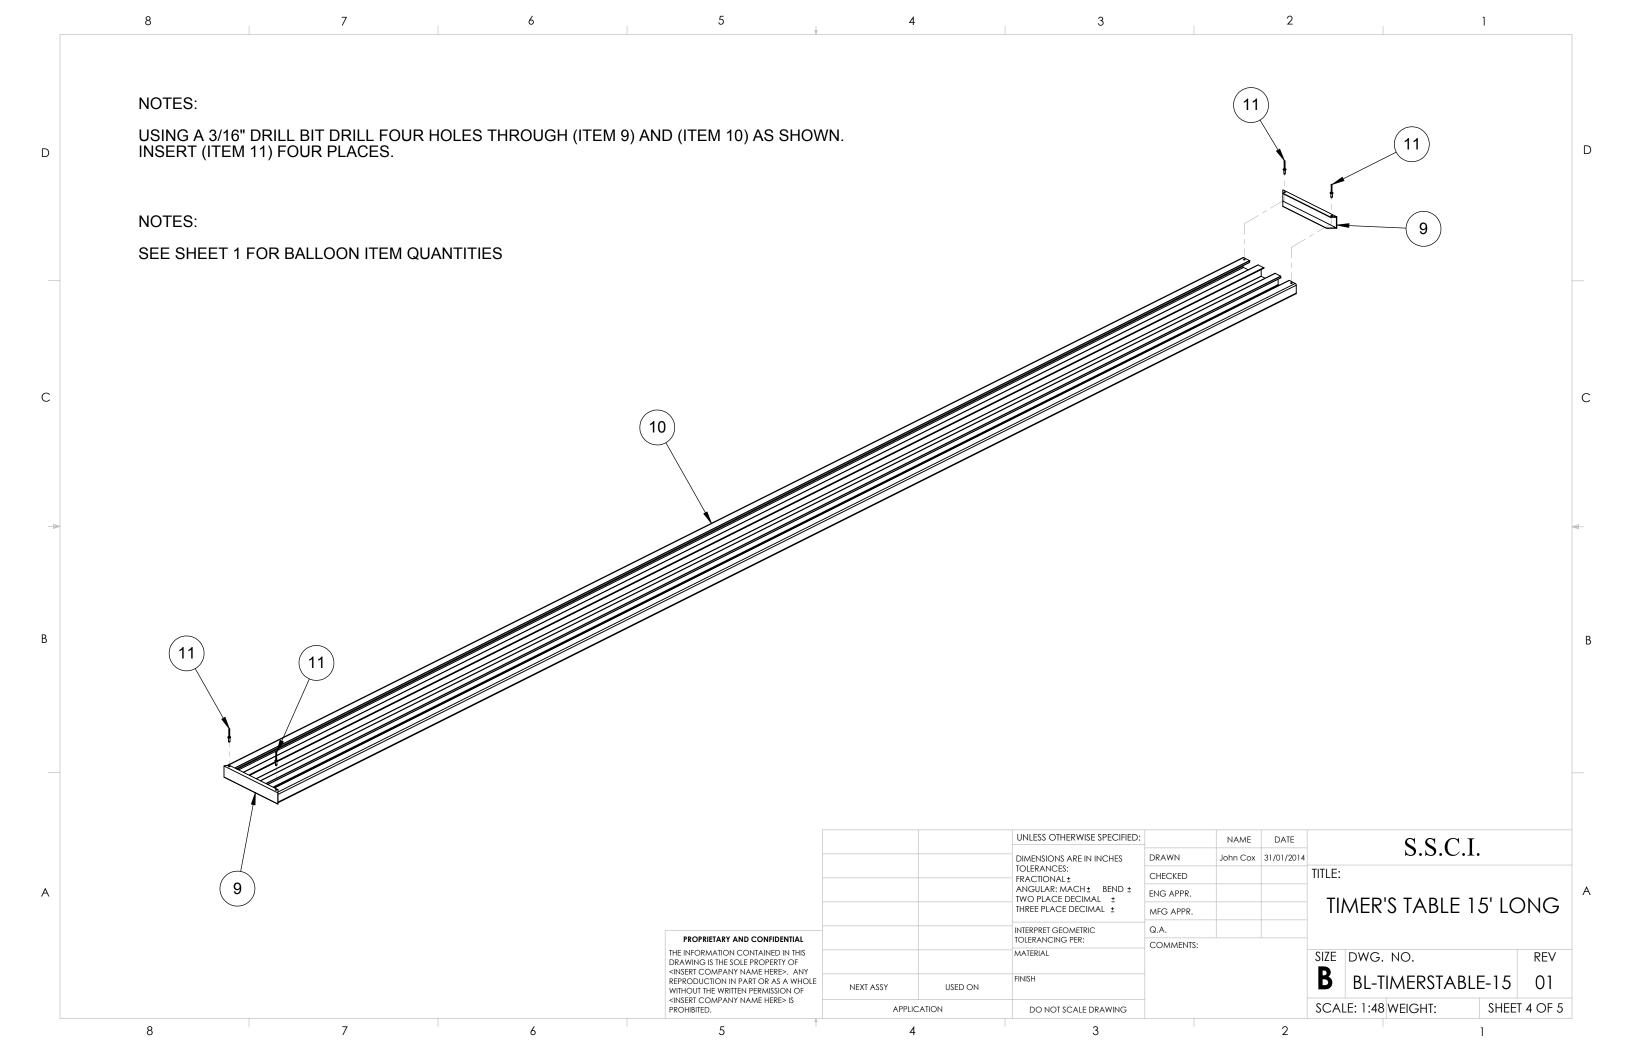

| ITEM NO. | PART NUMBER                 | DESCRIPTION                                            | QTY. |
|----------|-----------------------------|--------------------------------------------------------|------|
| 1        | BL-TIMERSTABLE-<br>STRINGER | TIMER'S TABLE STRINGER                                 | 4    |
| 2        | BL-20774                    | ALUMINUM RETAINER CLIP 1-5/16"<br>LENGTHS              | 24   |
| 3        | HW-B-5000                   | GR 2 CARRIAGE BOLT MECH. GALV. 5/16" x 1-1/4"          | 24   |
| 4        | BL-SLEEPER-96               | 2" x 6" x 96" HDPE RECYCLED<br>SLEEPER                 | 4    |
| 5        | HW-N-10000                  | 3/8" SERRATED FLANGE NUT MECH.<br>GALV.                | 19   |
| 6        | HW-N-10001                  | 5/16" SERRATED FLANGE NUT MECH.<br>GALV.               | 24   |
| 7        | HW-B-50003                  | GR 5 CARRIAGE BOLT MECH. GALV. 3/8 x 2-1/2             | 8    |
| 8        | HW-B-40000                  | GR 5 HEX MECH. GALV. 3/8" x 1-1/4"                     | 11   |
| 9        | BL-17400A                   | END CAP 9-1/2"                                         | 6    |
| 10       | AL-16723A-15                | 2" x 10" NOMONAL BLEACHER<br>PLANK ANODIZED FINISH 15' | 3    |
| 11       | HW-R-10000                  | ALUMINUM POP RIVET 3/16" x 0.251-<br>0.375             | 12   |
| 12       | BL-60-22                    | 54-22 DIAGONAL BRACE                                   | 6    |