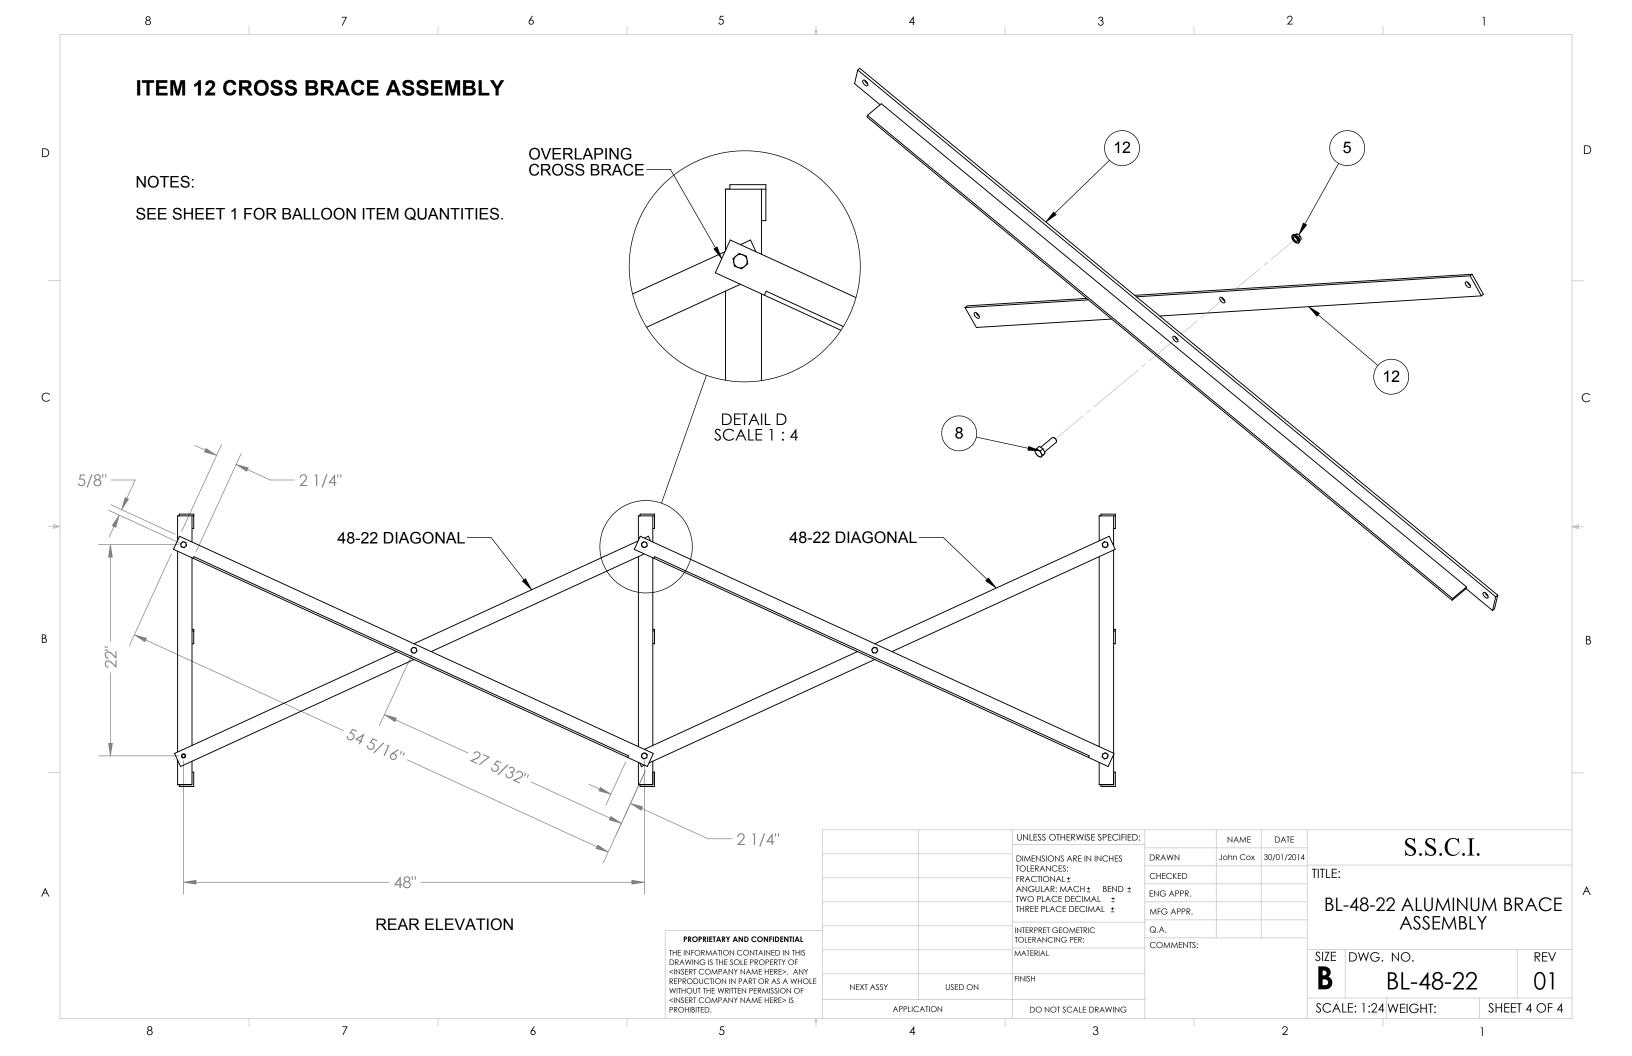

| ITEM NO. | PART NUMBER             | DESCRIPTION                                        |    |
|----------|-------------------------|----------------------------------------------------|----|
| 1        | BL-TIMERSTABLE-STRINGER | TIMER'S TABLE STRINGER                             |    |
| 2        | BL-20774                | ALUMINUM RETAINER CLIP 1-5/16" LENGTHS             |    |
| 3        | HW-B-5000               | GR 2 CARRIAGE BOLT MECH. GALV. 5/16" x 1-1/4"      | 18 |
| 4        | BL-SLEEPER-96           | 2" x 6" x 96" HDPE RECYCLED SLEEPER                | 3  |
| 9        | BL-17400A               | END CAP 9-1/2"                                     | 6  |
| 10       | AL-16723A-9             | 2" x 10" nomonal bleacher plank anodized finish 9' | 3  |
| 11       | HW-R-10000              | ALUMINUM POP RIVET 3/16" x 0.251-0.375             | 12 |
| 12       | BL-48-22                | 48-22 DIAGONAL BRACE                               | 4  |
| 14       | HW-N-10000              | 3/8" HDG HEX NUT                                   | 14 |
| 15       | HW-N-10001              | 5/16" HDG SURRATED FLANGE NUT                      | 18 |
| 16       | HW-B-50003              | GR 5 CARRIAGE BOLT MECH. GALV. 3/8" x 2-1/2"       | 6  |
| 17       | HW-B-40000              | 3/8" x 1-1/4" HDG HEX BOLT                         | 8  |