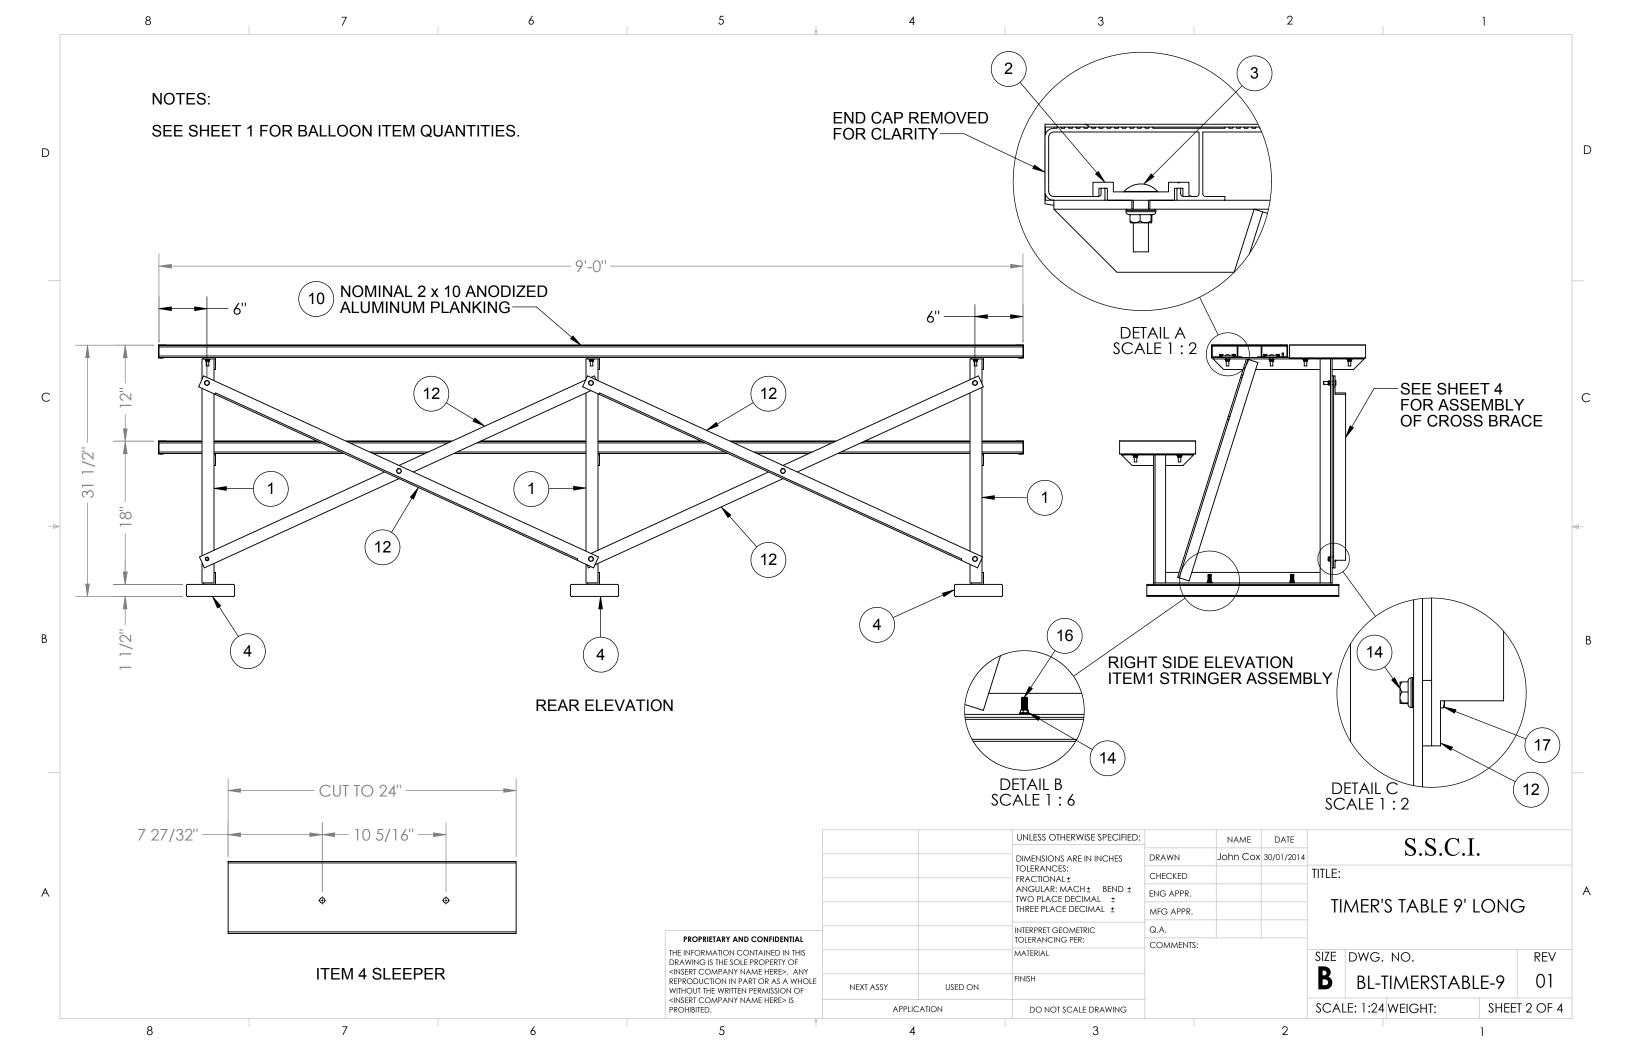

| ITEM NO. | PART NUMBER             | DESCRIPTION                                        |    |
|----------|-------------------------|----------------------------------------------------|----|
| 1        | BL-TIMERSTABLE-STRINGER | TIMER'S TABLE STRINGER                             |    |
| 2        | BL-20774                | ALUMINUM RETAINER CLIP 1-5/16" LENGTHS             |    |
| 3        | HW-B-5000               | GR 2 CARRIAGE BOLT MECH. GALV. 5/16" x 1-1/4"      | 18 |
| 4        | BL-SLEEPER-96           | 2" x 6" x 96" HDPE RECYCLED SLEEPER                | 3  |
| 9        | BL-17400A               | END CAP 9-1/2"                                     | 6  |
| 10       | AL-16723A-9             | 2" x 10" nomonal bleacher plank anodized finish 9' | 3  |
| 11       | HW-R-10000              | ALUMINUM POP RIVET 3/16" x 0.251-0.375             | 12 |
| 12       | BL-48-22                | 48-22 DIAGONAL BRACE                               | 4  |
| 14       | HW-N-10000              | 3/8" HDG HEX NUT                                   | 14 |
| 15       | HW-N-10001              | 5/16" HDG SURRATED FLANGE NUT                      | 18 |
| 16       | HW-B-50003              | GR 5 CARRIAGE BOLT MECH. GALV. 3/8" x 2-1/2"       | 6  |
| 17       | HW-B-40000              | 3/8" x 1-1/4" HDG HEX BOLT                         | 8  |

## NOTES:

IF BOLTING TO CONCRETE HARDWARE SUPPLIED BY OTHERS. RECOMMENDED HARDWARE 3/8" x 3" WEDGE BOLT.

THIS DRAWING AND ALL INFORMATION CONTAINED HEREIN IS THE PROPERTY OF SPORT SYSTEMS CANADA INC. AND IS NOT TO BE REPRODUCED WITHOUT THE WRITTEN PERMISSION OF THIS MANUFACTURER. WE ASSUME NO RESPONSIBILITY FOR UNAUTHORIZED USE OF THIS DRAWING. SPORT SYSTEMS CANADA INC. IS NOT RESPONSIBLE FOR LOCAL PERMITS AND OCCUPANCY REQUIREMENTS.