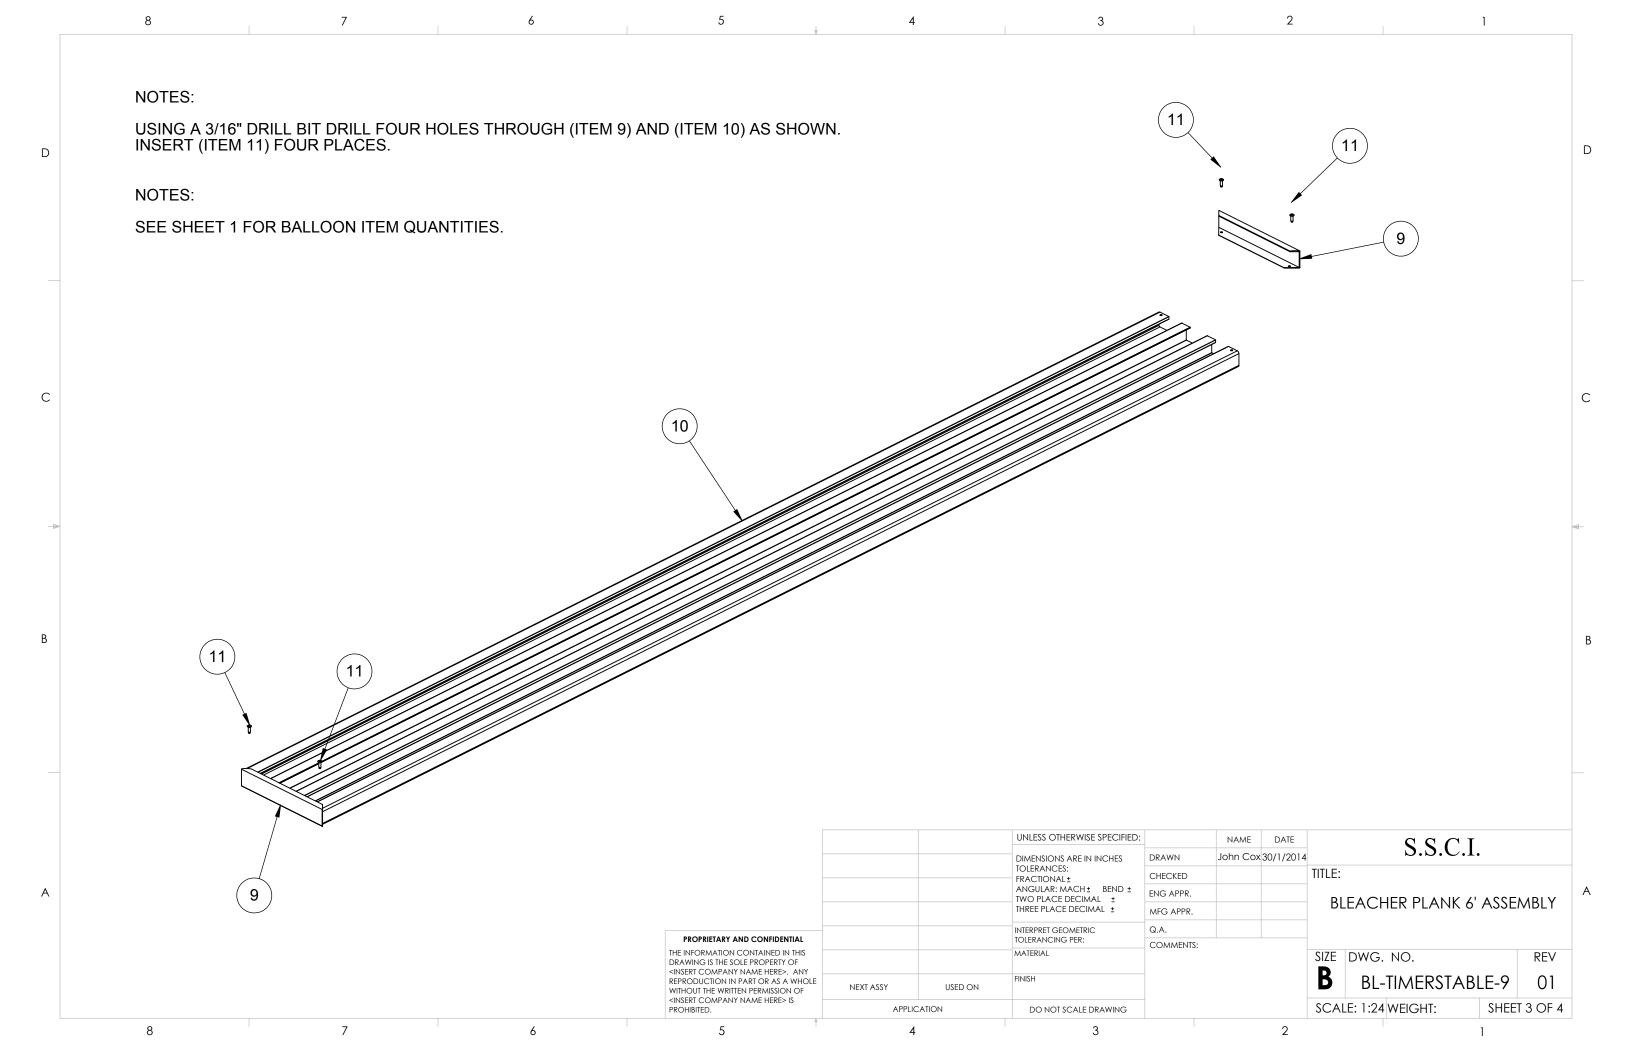

| ITEM NO. | PART NUMBER             | DESCRIPTION                                        |    |
|----------|-------------------------|----------------------------------------------------|----|
| 1        | BL-TIMERSTABLE-STRINGER | TIMER'S TABLE STRINGER                             |    |
| 2        | BL-20774                | ALUMINUM RETAINER CLIP 1-5/16" LENGTHS             |    |
| 3        | HW-B-5000               | GR 2 CARRIAGE BOLT MECH. GALV. 5/16" x 1-1/4"      | 18 |
| 4        | BL-SLEEPER-96           | 2" x 6" x 96" HDPE RECYCLED SLEEPER                | 3  |
| 9        | BL-17400A               | END CAP 9-1/2"                                     | 6  |
| 10       | AL-16723A-9             | 2" x 10" nomonal bleacher plank anodized finish 9' | 3  |
| 11       | HW-R-10000              | ALUMINUM POP RIVET 3/16" x 0.251-0.375             | 12 |
| 12       | BL-48-22                | 48-22 DIAGONAL BRACE                               | 4  |
| 14       | HW-N-10000              | 3/8" HDG HEX NUT                                   | 14 |
| 15       | HW-N-10001              | 5/16" HDG SURRATED FLANGE NUT                      | 18 |
| 16       | HW-B-50003              | GR 5 CARRIAGE BOLT MECH. GALV. 3/8" x 2-1/2"       | 6  |
| 17       | HW-B-40000              | 3/8" x 1-1/4" HDG HEX BOLT                         | 8  |