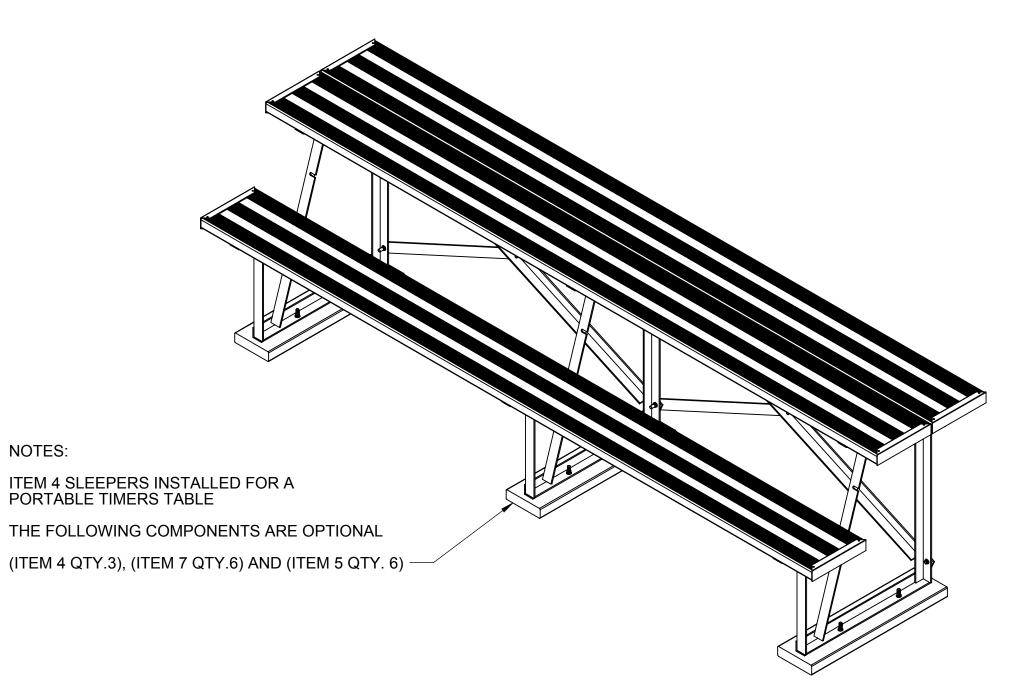

| ITEM NO. | PART NUMBER             | DESCRIPTION                                        |    |
|----------|-------------------------|----------------------------------------------------|----|
| 1        | BL-TIMERSTABLE-STRINGER | TIMER'S TABLE STRINGER                             |    |
| 2        | BL-20774                | ALUMINUM RETAINER CLIP 1-5/16" LENGTHS             |    |
| 3        | HW-B-5000               | GR 2 CARRIAGE BOLT MECH. GALV. 5/16" x 1-1/4"      | 18 |
| 4        | BL-SLEEPER-96           | 2" x 6" x 96" HDPE RECYCLED SLEEPER                | 3  |
| 9        | BL-17400A               | END CAP 9-1/2"                                     | 6  |
| 10       | AL-16723A-9             | 2" x 10" nomonal bleacher plank anodized finish 9' | 3  |
| 11       | HW-R-10000              | ALUMINUM POP RIVET 3/16" x 0.251-0.375             | 12 |
| 12       | BL-48-22                | 48-22 DIAGONAL BRACE                               | 4  |
| 14       | HW-N-10000              | 3/8" HDG HEX NUT                                   | 14 |
| 15       | HW-N-10001              | 5/16" HDG SURRATED FLANGE NUT                      | 18 |
| 16       | HW-B-50003              | GR 5 CARRIAGE BOLT MECH. GALV. 3/8" x 2-1/2"       | 6  |
| 17       | HW-B-40000              | 3/8" x 1-1/4" HDG HEX BOLT                         | 8  |

Building a Better Gam

28 Industrial Drive, Box 940 Almonte, Ontario, Canada K0A 1A0

1.877.600.4667 T 613.256.1112 F 613.256.5876

CLIENT

S.S.C.I.

7171.5

TIME'RS TABLE-9' LONG

| REV.         | DATE |          | DRAWING No:      |  |
|--------------|------|----------|------------------|--|
| 01 Jan.30/20 |      | 014      | BL-TIMERSTABLE-9 |  |
| SCALE        |      | DES.     | PAGE             |  |
| N.T.S.       |      | John Cox | 1 of 4           |  |
|              |      |          | 1                |  |