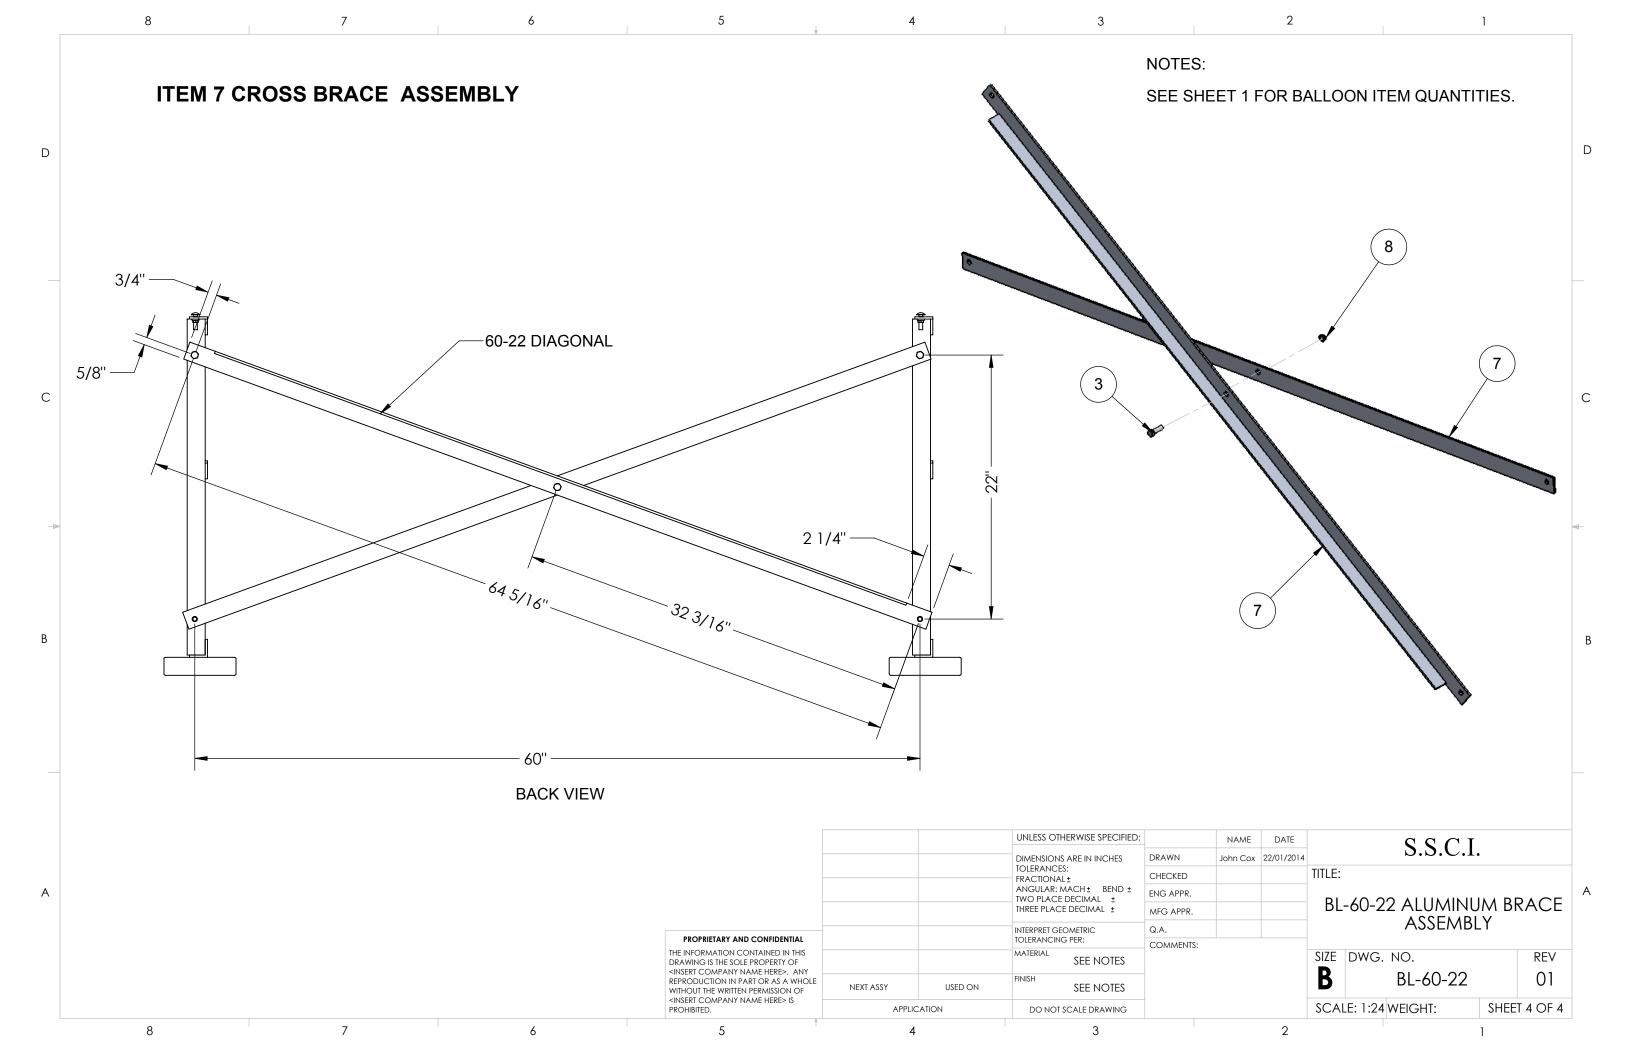

| ITEM NO. | PART NUMBER             | DESCRIPTION                                        | QTY. |
|----------|-------------------------|----------------------------------------------------|------|
| HEMINO.  |                         |                                                    |      |
| I        | BL-TIMERSTABLE-STRINGER | STRINGER                                           | 2    |
| 2        | BL-20774                | ALUMINUM RETAINER CLIP 1-5/16" LG.                 | 12   |
| 4        | BL-17400A               | END CAP 9-1/2"                                     | 6    |
| 5        | AL-16723A-6             | 2" x 10" NOMONAL BLEACHER PLANK ANODIZED FINISH 6' | 3    |
| 6        | HW-R-10000              | ALUMINUM POP RIVET 3/16" x 0.251-0.375             | 12   |
| 7        | BL-60-22                | 60-22 DIAGONAL BRACE                               | 2    |
| 8        | HW-N-10000              | 3/8" SERRATED FLANGE NUT MECH. GALV.               | 13   |
| 10       | BL-SLEEPER-96           | 2" x 6" x 96" HDPE RECYCLED SLEEPER                | 2    |
| 15       | HW-B-5000               | GR 2 CARRIAGE BOLT MECH. GALV. 5/16" x 1-1/4"      | 12   |
| 16       | NUT 21042 -24-N         | 5/16" SERRATED FLANGE NUT MECH. GALV.              |      |
| 17       | HW-B-50003              | 3/8" X 2-1/2" MG. GR, 5 CARRIAGE BOLT              |      |
| 18       | HW-B-40000              | 3/8" x 1-1/4" MG, GR5, HEX BOLT                    | 5    |