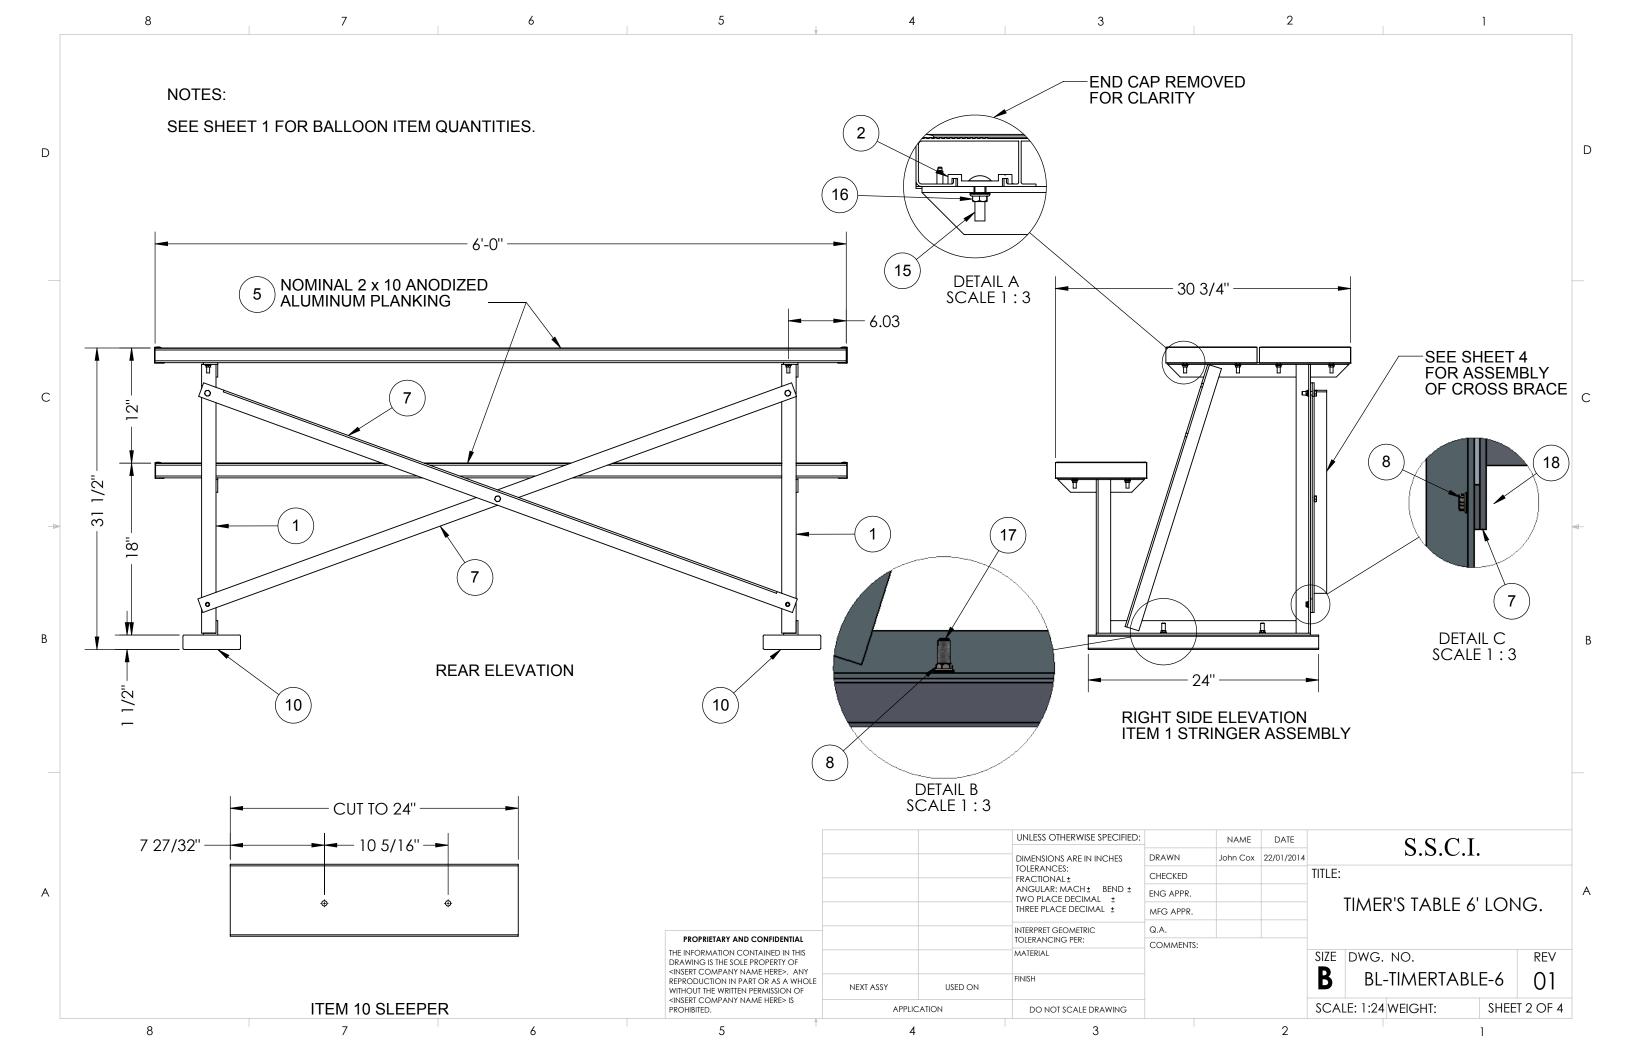

## NOTES:

IF BOLTING TO CONCRETE HARDWARE SUPPLIED BY OTHERS. RECOMMENDED HARDWARE 3/8" x 3" WEDGE BOLT.

THIS DRAWING AND ALL INFORMATION CONTAINED HEREIN IS THE PROPERTY OF SPORT SYSTEMS CANADA INC. AND IS NOT TO BE REPRODUCED WITHOUT THE WRITTEN PERMISSION OF THIS MANUFACTURER. WE ASSUME NO RESPONSIBILITY FOR UNAUTHORIZED USE OF THIS DRAWING. SPORT SYSTEMS CANADA INC. IS NOT RESPONSIBLE FOR LOCAL PERMITS AND OCCUPANCY REQUIREMENTS.