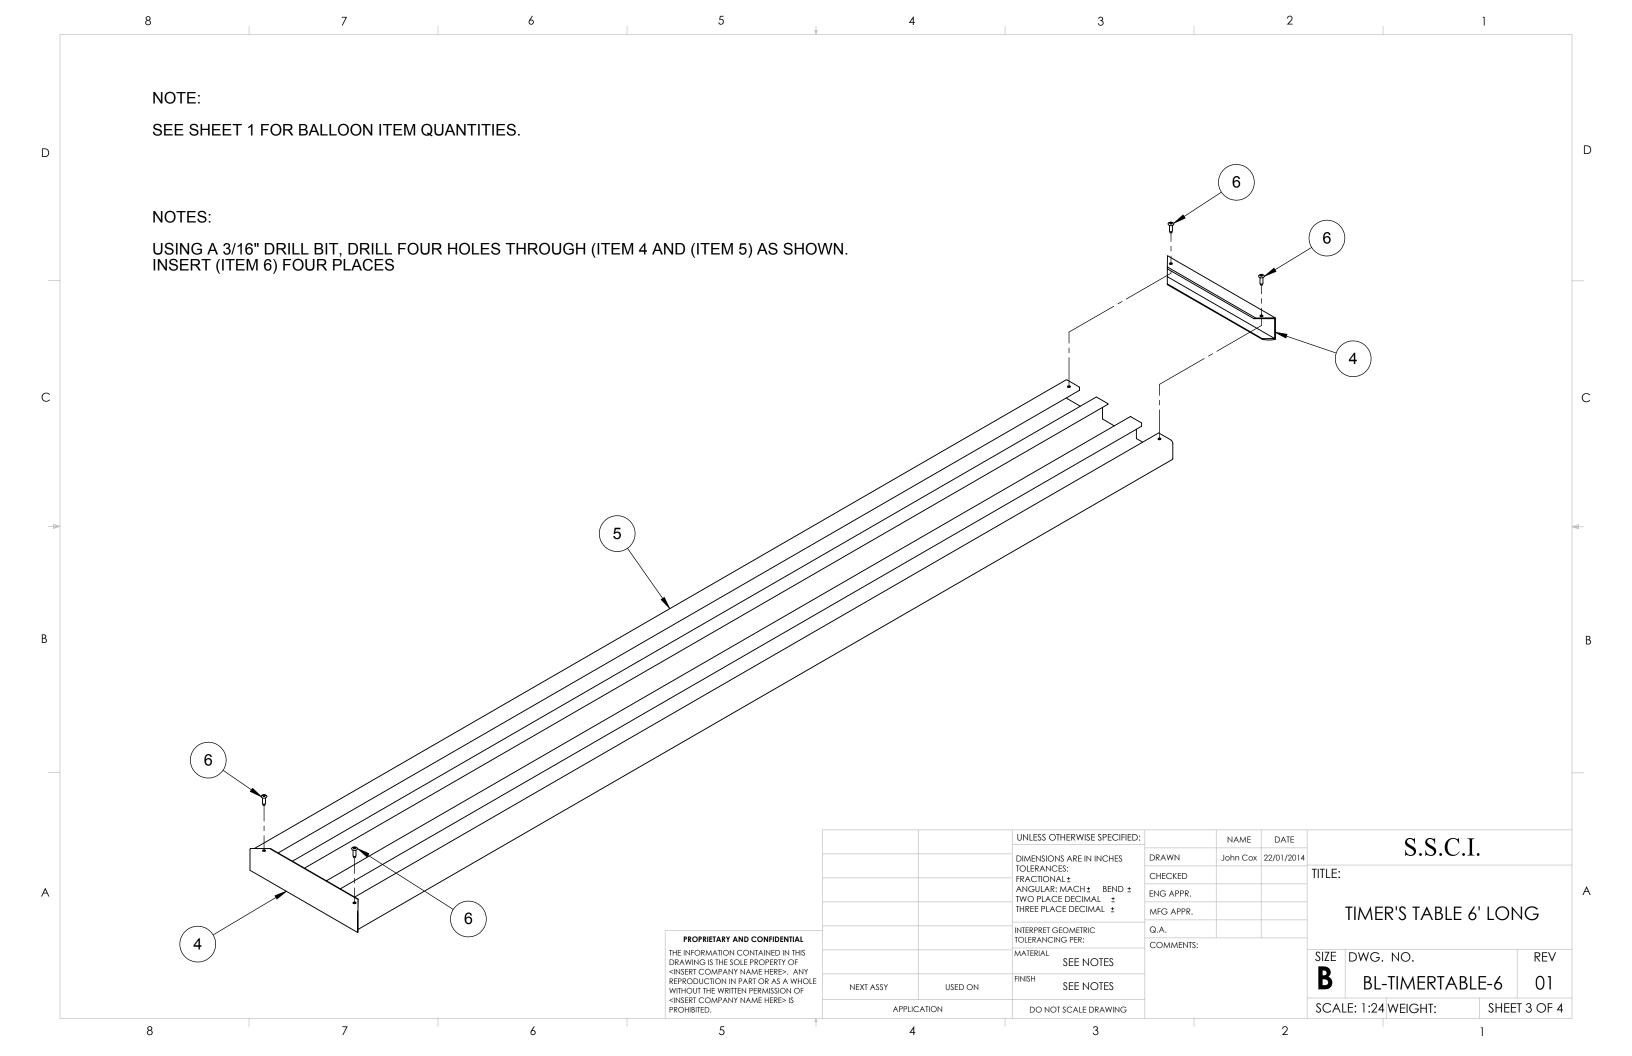

| ITEM NO. | PART NUMBER             | DESCRIPTION                                        | QTY. |
|----------|-------------------------|----------------------------------------------------|------|
| HEMINO.  |                         |                                                    |      |
| I        | BL-TIMERSTABLE-STRINGER | STRINGER                                           | 2    |
| 2        | BL-20774                | ALUMINUM RETAINER CLIP 1-5/16" LG.                 | 12   |
| 4        | BL-17400A               | END CAP 9-1/2"                                     | 6    |
| 5        | AL-16723A-6             | 2" x 10" NOMONAL BLEACHER PLANK ANODIZED FINISH 6' | 3    |
| 6        | HW-R-10000              | ALUMINUM POP RIVET 3/16" x 0.251-0.375             | 12   |
| 7        | BL-60-22                | 60-22 DIAGONAL BRACE                               | 2    |
| 8        | HW-N-10000              | 3/8" SERRATED FLANGE NUT MECH. GALV.               | 13   |
| 10       | BL-SLEEPER-96           | 2" x 6" x 96" HDPE RECYCLED SLEEPER                | 2    |
| 15       | HW-B-5000               | GR 2 CARRIAGE BOLT MECH. GALV. 5/16" x 1-1/4"      | 12   |
| 16       | NUT 21042 -24-N         | 5/16" SERRATED FLANGE NUT MECH. GALV.              |      |
| 17       | HW-B-50003              | 3/8" X 2-1/2" MG. GR, 5 CARRIAGE BOLT              |      |
| 18       | HW-B-40000              | 3/8" x 1-1/4" MG, GR5, HEX BOLT                    | 5    |