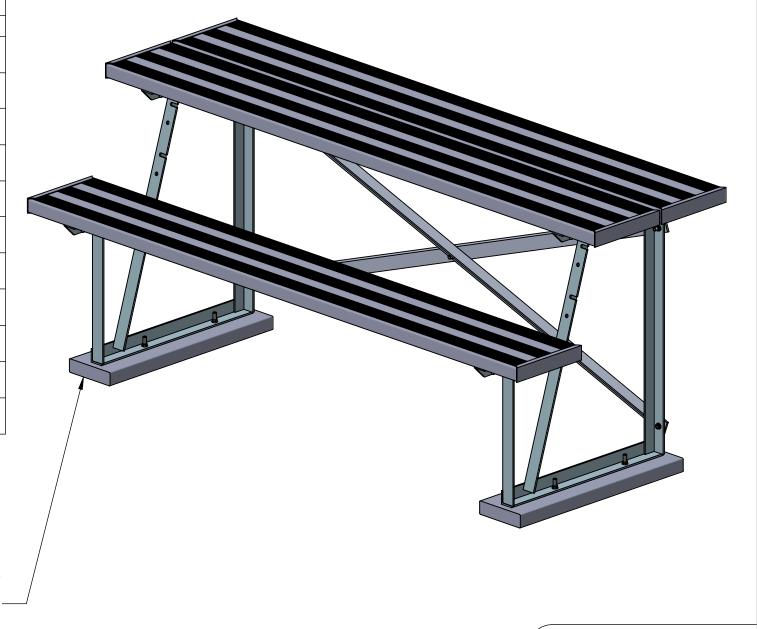

| ITEM NO. | PART NUMBER             | DESCRIPTION                                        | QTY. |
|----------|-------------------------|----------------------------------------------------|------|
| HEMINO.  |                         |                                                    |      |
| I        | BL-TIMERSTABLE-STRINGER | STRINGER                                           | 2    |
| 2        | BL-20774                | ALUMINUM RETAINER CLIP 1-5/16" LG.                 | 12   |
| 4        | BL-17400A               | END CAP 9-1/2"                                     | 6    |
| 5        | AL-16723A-6             | 2" x 10" NOMONAL BLEACHER PLANK ANODIZED FINISH 6' | 3    |
| 6        | HW-R-10000              | ALUMINUM POP RIVET 3/16" x 0.251-0.375             | 12   |
| 7        | BL-60-22                | 60-22 DIAGONAL BRACE                               | 2    |
| 8        | HW-N-10000              | 3/8" SERRATED FLANGE NUT MECH. GALV.               | 13   |
| 10       | BL-SLEEPER-96           | 2" x 6" x 96" HDPE RECYCLED SLEEPER                | 2    |
| 15       | HW-B-5000               | GR 2 CARRIAGE BOLT MECH. GALV. 5/16" x 1-1/4"      | 12   |
| 16       | NUT 21042 -24-N         | 5/16" SERRATED FLANGE NUT MECH. GALV.              |      |
| 17       | HW-B-50003              | 3/8" X 2-1/2" MG. GR, 5 CARRIAGE BOLT              |      |
| 18       | HW-B-40000              | 3/8" x 1-1/4" MG, GR5, HEX BOLT                    | 5    |

ITEM 10 SLEEPERS INSTALLED FOR A PORTABLE TIMERS TABLE

THE FOLLOWING COMPONENTS ARE OPTIONAL

(ITEM 10), (ITEM 8 QTY.4) AND (ITEM 12 QTY. 4)

Building a Better Game

28 Industrial Drive, Box 940 Almonte, Ontario, Canada K0A 1A0

1.877.600.4667 T 613.256.1112 F 613.256.5876

CLIENT

S.S.C.I.

TITLE

TIMER'S TABLE 6 ' LONG.

| REV.<br>01 | Jan.21/2014 |          | DRAWING No: BL-TIMERTABLE-6 |        |
|------------|-------------|----------|-----------------------------|--------|
| SCALE      |             | DES.     | PAGE                        |        |
| N.T.S.     |             | John Cox |                             | 1 of 4 |